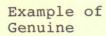

Example of Genuine

Issue of September 8, 1956 - Scott 559:

The 4c value of the Caridad del Cobre issue has appeared with the yellow color missing. Since only three souvenir sheets were found with the missing yellow color and they were printed in panes of eight, five remain to be found. Care must be taken to be certain that the example offered is not a chemically altered sheet or stamp.