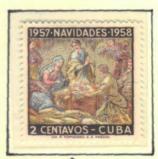

This is a very dangerous forgery and any copy offered should be presumed to be a forgery unless proven genuine by competent authority.







Example of Genuine

Issue of September 8, 1956 - Scott 559:

The 4c value of the Caridad del Cobre issue has appeared with the yellow color missing. Since only three souvenir sheets were found with the missing yellow color and they were printed in panes of eight, five remain to be found. Care must be taken to be certain that the example offered is not a chemically altered sheet or stamp.







1

Issue of December 30, 1957 - Scott 588-589

Colors have been chemically removed from these Christmas stamps. These forgeries can usually be easily detected as the chemical treatments affect all the colors in the stamp, leaving it looking worn and shabby.



588

Example of Genuine

Issue of September 29, 1960 - Scott 644:

Forgeries exist of the double surcharge and an inverted surcharge, both in a different type face from that of the genuine, and can be easily detected by comparison with a genuine stamp. No genuine inverted surcharges have been reported. The forgeries have been described as being crude (burda).



Example of Genuine



F

**CUBA** 

## Modern Stamps With Forged "MUESTRA" Overprints

















Attribution: Unknown

Forgery Reference Collection

## **CUBA**

## Modern Stamps With Forged "MUESTRA" Overprints

















Attribution: Unknown

Forgery Reference Collection