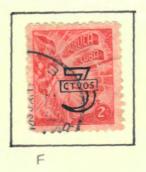

Issue of June 16, 1953 - Scott 512:

The 2c. Cigar issue surcharged "3c." with an inverted surcharge has been forged, but in a more brilliant ink. Out of the pane of 70 genuine errors which passed inspection at the printers, only six or seven were found, all used. This is a very dangerous forgery and any copy offered should be presumed to be a forgery unless proven genuine by competent authority.

Example of Genuine

F

**CUBA** 