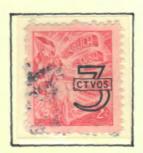

Issue of June 16, 1953 - Scott 512:

The 2c. Cigar issue surcharged "3c." with an inverted surcharge has been forged, but in a more brilliant ink. Out of the pane of 70 genuine errors which passed inspection at the printers, only six or seven were found, all used. This is a very dangerous forgery and any copy offered should be presumed to be a forgery unless proven genuine by competent authority.