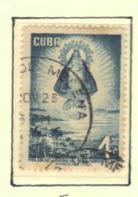

1

Issue of December 30, 1957 - Scott 588-589

Colors have been chemically removed from these Christmas stamps. These forgeries can usually be easily detected as the chemical treatments affect all the colors in the stamp, leaving it looking worn and shabby.

588

Example of Genuine

Issue of September 29, 1960 - Scott 644:

Forgeries exist of the double surcharge and an inverted surcharge, both in a different type face from that of the genuine, and can be easily detected by comparison with a genuine stamp. No genuine inverted surcharges have been reported. The forgeries have been described as being crude (burda).