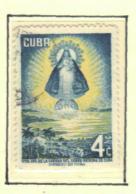

Example of Genuine

Issue of September 8, 1956 - Scott 559:

The 4c value of the Caridad del Cobre issue has appeared with the yellow color missing. Since only three souvenir sheets were found with the missing yellow color and they were printed in panes of eight, five remain to be found. Care must be taken to be certain that the example offered is not a chemically altered sheet or stamp.