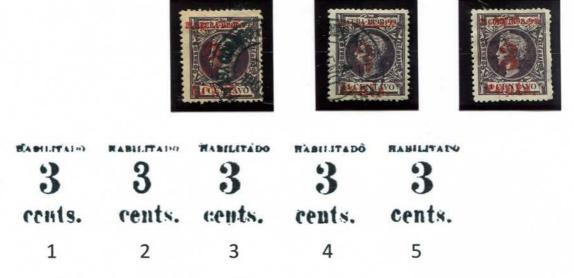

#### **Puerto Príncipe**

Black Surcharge 19 ½ mm. high Shiny Ink

Third Printing Dec. 24. 1898 1c. on 1m. Orange Brown 1898 Issue

| HABILITADO | HABILITADO | HABILITADO | EABILITADO | BABILITADO |  |
|------------|------------|------------|------------|------------|--|
| 1          | 1          | 1          | 1          | 1          |  |
| cents.     | cents.     | cents.     | cents.     | cents.     |  |
| 1          | 2          | 3          | 4          | 5          |  |

- 1. T of cent: No serif at right and up-stroke broken N of cents: Broken in upper part of right stroke
- 2. Numeral 1: Broken
- N of Cents: Right foot broken
  C of cent: Lower left side broken
  HABILITADO: Shift surcharge
- 4. T of Cent: Up-stroke broken
- 5. D of HABILITADO: Broken