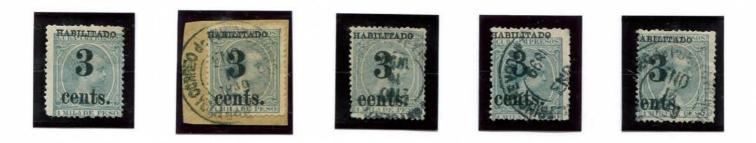

#### **Puerto Príncipe**

Red Surcharge 19 ½ mm. high Softly Painted Ink

Fourth Printing Dec. 27. 1898

- T of cent: No serif at right and up-stroke broken N of cents: Broken in upper part of right stroke D of HABILITADO: Broken at lower and upper
- 2. Numeral 3: Different characteristics
- N of Cents: Right foot broken
  C of cent: Lower left side broken
- C of Cents: Up-stroke broken
  D of HABILITADO: Fault impression at the left side
- 5. D of HABILITADO: Broken C of cents: Out of alignment

# King Alfonso XIIICUBA1898-99Puerto PríncipePuerto PríncipeRed Surcharge3c. on 1c.19 ½ mm. highFourth PrintingBlack VioletSoftly Painted InkDec. 27. 18981898 Issue

- T of cent: No serif at right and up-stroke broken N of cents: Broken in upper part of right stroke D of HABILITADO: Broken at lower and upper
- 2. Numeral 3: Different characteristics
- N of Cents: Right foot broken
  C of cent: Lower left side broken
- 4. C of Cents: Up-stroke broken D of HABILITADO: Fault impression at the left side
- 5. D of HABILITADO: Broken C of cents: Out of alignment