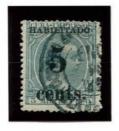

#### **Puerto Príncipe**

Red Surcharge 19 ½ mm. high Softly Painted Ink

Fourth Printing Dec. 27. 1898

- T of cent: No serif at right and up-stroke broken N of cents: Broken in upper part of right stroke D of HABILITADO: Broken at lower and upper
- 2. Numeral 5: Different characteristics
- N of Cents: Right foot broken
  C of cent: Lower left side broken
- C of Cents: Up-stroke broken
  D of HABILITADO: Fault impression at the left side
- 5. D of HABILITADO: Broken C of Cents: Out of alignment

- T of cent: No serif at right and up-stroke broken N of cents: Broken in upper part of right stroke D of HABILITADO: Broken at lower and upper
- 2. Numeral 5: Different characteristics
- N of Cents: Right foot broken
  C of cent: Lower left side broken
- C of Cents: Up-stroke broken
  D of HABILITADO: Fault impression at the left side
- 5. D of HABILITADO: Broken C of Cents: Out of alignment