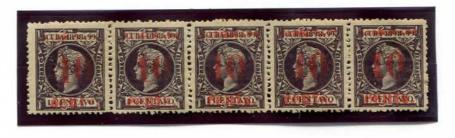

#### **Puerto Príncipe**

First Printing Dec. 19. 1898

1c. on 1m. Orange Brown 1898 Issue

1. T of cent: No serif at right and up-stroke broken

- 2. There are not defects
- 3. C of cent: Fault impression at left side
- 4. T of Cent: Up-stroke broken
- 5. DO of HABILITADO: Broken