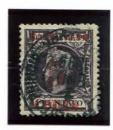

#### **Puerto Príncipe**

Black Surcharge 17 ½ mm. high Dull black Ink

First Printing Dec. 19. 1898

Inverted Surcharge

2c. on 2m. Orange Brown 1898 Issue

- 1. T of cent: No serif at right and up-stroke broken
- 2. Numeral 2: Different characteristics
- N of Cents: Right foot broken
  C of cent: Lower left side broken
- 4. T of Cent: Up-stroke broken
- 5. DO of HABILITADO: Broken