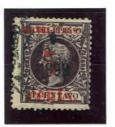

#### **Puerto Príncipe**

**First Printing** 

Dec. 19. 1898

Black Surcharge 17 ½ mm. high Dull black Ink

2c. on 2m. Orange Brown 1898 Issue

- 1. T of cent: No serif at right and up-stroke broken
- 2. Numeral 2: Different characteristics
- 3. N of Cents: Right foot broken C of cent: Lower left side broken
- 4. T of Cent: Up-stroke broken
- 5. DO of HABILITADO: Broken

#### **Puerto Príncipe**

Black Surcharge 17 ½ mm. high Dull black Ink

First Printing Dec. 19. 1898

Inverted Surcharge

2c. on 2m. Orange Brown 1898 Issue

- 1. T of cent: No serif at right and up-stroke broken
- 2. Numeral 2: Different characteristics
- N of Cents: Right foot broken
  C of cent: Lower left side broken
- 4. T of Cent: Up-stroke broken
- 5. DO of HABILITADO: Broken