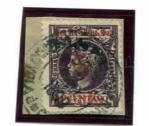

#### **Puerto Príncipe**

**First Printing** 

Dec. 19. 1898

Black Surcharge 17 ½ mm. high Dull black Ink

2c. on 2m. Orange Brown 1898 Issue

- 1. T of cent: No serif at right and up-stroke broken
- 2. Numeral 2: Different characteristics
- 3. N of Cents: Right foot broken C of cent: Lower left side broken
- 4. T of Cent: Up-stroke broken
- 5. DO of HABILITADO: Broken