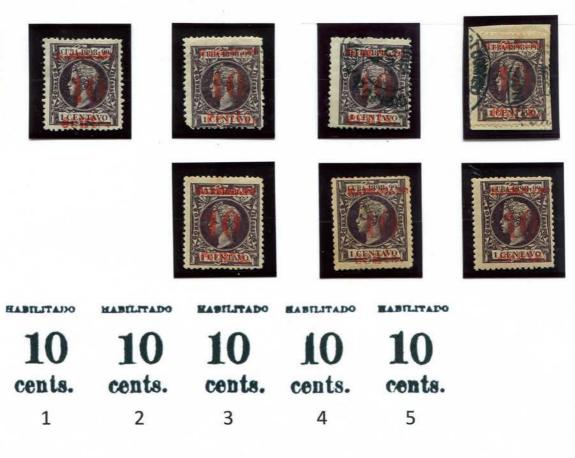

#### **Puerto Príncipe**

Red Surcharge 19 ½ mm. high Softly Painted Ink

Fourth Printing Dec. 27. 1898

| CILITIZIO O  | HABILITADO   | BASILITADO   | <b>EABILITADO</b> | EABILITADO   |
|--------------|--------------|--------------|-------------------|--------------|
| 10<br>cents. | 10<br>cents. | 10<br>cents. | 10<br>cents.      | 10<br>cents. |
| 00200        |              | 002000       | UTH CO.           |              |
| 1            | 2            | 3            | 4                 | 5            |

- T of cent: No serif at right and up-stroke broken N of cents: Broken in upper part of right stroke D of HABILITADO: Broken at lower and upper
- 2. There are not defects
- N of Cents: Right foot broken
  C of cent: Lower left side broken
- C of Cents: Up-stroke broken
  D of HABILITADO: Fault impression at the left side
  Numeral 1: Broken
- 5. D of HABILITADO: Broken