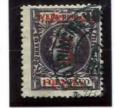

#### **Puerto Príncipe**

Black Surcharge 19 ½ mm. high Shiny Ink

Third Printing Dec. 24. 1898 1c. on 1m. Orange Brown 1898 Issue

| HABILITADO | HABILITADO | HABILITADO | EABILITADO | BABILITADO |  |
|------------|------------|------------|------------|------------|--|
| 1          | 1          | 1          | 1          | 1          |  |
| cents.     | cents.     | cents.     | cents.     | cents.     |  |
| 1          | 2          | 3          | 4          | 5          |  |

- 1. T of cent: No serif at right and up-stroke broken N of cents: Broken in upper part of right stroke
- 2. Numeral 1: Broken
- N of Cents: Right foot broken
  C of cent: Lower left side broken
  HABILITADO: Shift surcharge
- 4. T of Cent: Up-stroke broken
- 5. D of HABILITADO: Broken