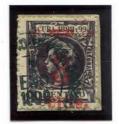

#### **Puerto Príncipe**

Red Surcharge 19 ½ mm. high Softly Painted Ink

Fourth Printing Dec. 27. 1898

| CILITIZIO O  | HABILITADO   | BASILITADO   | <b>EABILITADO</b> | EABILITADO   |
|--------------|--------------|--------------|-------------------|--------------|
| 10<br>cents. | 10<br>cents. | 10<br>cents. | 10<br>cents.      | 10<br>cents. |
| 00200        |              | 002000       | UTH CO.           |              |
| 1            | 2            | 3            | 4                 | 5            |

- T of cent: No serif at right and up-stroke broken N of cents: Broken in upper part of right stroke D of HABILITADO: Broken at lower and upper
- 2. There are not defects
- N of Cents: Right foot broken
  C of cent: Lower left side broken
- C of Cents: Up-stroke broken
  D of HABILITADO: Fault impression at the left side
  Numeral 1: Broken
- 5. D of HABILITADO: Broken