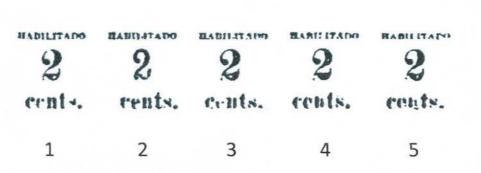

| King Alfonso XIII                                                                                               |             |               | (            | CUBA 1                                                                                                                                                                                                                                                                                                                                                                                                                                                                                                                                                                                                                                                                                                                                                                                                                                                                                                                                                                                                                                                                                                                                                                                                                                                                                                                                                                                                                                    | 898-99   |
|-----------------------------------------------------------------------------------------------------------------|-------------|---------------|--------------|-------------------------------------------------------------------------------------------------------------------------------------------------------------------------------------------------------------------------------------------------------------------------------------------------------------------------------------------------------------------------------------------------------------------------------------------------------------------------------------------------------------------------------------------------------------------------------------------------------------------------------------------------------------------------------------------------------------------------------------------------------------------------------------------------------------------------------------------------------------------------------------------------------------------------------------------------------------------------------------------------------------------------------------------------------------------------------------------------------------------------------------------------------------------------------------------------------------------------------------------------------------------------------------------------------------------------------------------------------------------------------------------------------------------------------------------|----------|
|                                                                                                                 | Puer        | to Príncipe   | 2            |                                                                                                                                                                                                                                                                                                                                                                                                                                                                                                                                                                                                                                                                                                                                                                                                                                                                                                                                                                                                                                                                                                                                                                                                                                                                                                                                                                                                                                           |          |
| Black Surcharge                                                                                                 |             |               |              | 2c.                                                                                                                                                                                                                                                                                                                                                                                                                                                                                                                                                                                                                                                                                                                                                                                                                                                                                                                                                                                                                                                                                                                                                                                                                                                                                                                                                                                                                                       | on 2m.   |
| 17 ½ mm. high                                                                                                   | Fin         | st Printing   |              | Orang                                                                                                                                                                                                                                                                                                                                                                                                                                                                                                                                                                                                                                                                                                                                                                                                                                                                                                                                                                                                                                                                                                                                                                                                                                                                                                                                                                                                                                     | e Brown  |
| Dull black Ink                                                                                                  | Dec         | c. 19. 1898   |              | 18                                                                                                                                                                                                                                                                                                                                                                                                                                                                                                                                                                                                                                                                                                                                                                                                                                                                                                                                                                                                                                                                                                                                                                                                                                                                                                                                                                                                                                        | 98 Issue |
| HAHIT TRAD                                                                                                      |             |               |              | HINATOR<br>AND AND AND AND AND AND AND AND AND AND                                                                                                                                                                                                                                                                                                                                                                                                                                                                                                                                                                                                                                                                                                                                                                                                                                                                                                                                                                                                                                                                                                                                                                                                                                                                                                                                                                                        |          |
| назнарадо<br>2003<br>ССПРАН                                                                                     |             | ET HERE       | THE PARTY    | ALL AND A |          |
| Citation Construction                                                                                           |             | POLADINA PARA | HARD         |                                                                                                                                                                                                                                                                                                                                                                                                                                                                                                                                                                                                                                                                                                                                                                                                                                                                                                                                                                                                                                                                                                                                                                                                                                                                                                                                                                                                                                           |          |
| HADILITADO                                                                                                      | EABLI STADO | BABILIT.SIM   | BARI: 173.00 | HABII (TAT*)                                                                                                                                                                                                                                                                                                                                                                                                                                                                                                                                                                                                                                                                                                                                                                                                                                                                                                                                                                                                                                                                                                                                                                                                                                                                                                                                                                                                                              |          |
| 2                                                                                                               | 2           | 2             | 2            | 2                                                                                                                                                                                                                                                                                                                                                                                                                                                                                                                                                                                                                                                                                                                                                                                                                                                                                                                                                                                                                                                                                                                                                                                                                                                                                                                                                                                                                                         |          |
| 1. The second | 5.070 C     | cents.        | conts.       |                                                                                                                                                                                                                                                                                                                                                                                                                                                                                                                                                                                                                                                                                                                                                                                                                                                                                                                                                                                                                                                                                                                                                                                                                                                                                                                                                                                                                                           |          |
|                                                                                                                 | 1.5.11.0.10 |               |              |                                                                                                                                                                                                                                                                                                                                                                                                                                                                                                                                                                                                                                                                                                                                                                                                                                                                                                                                                                                                                                                                                                                                                                                                                                                                                                                                                                                                                                           |          |
| 1                                                                                                               | 2           | 3             | 4            | 5                                                                                                                                                                                                                                                                                                                                                                                                                                                                                                                                                                                                                                                                                                                                                                                                                                                                                                                                                                                                                                                                                                                                                                                                                                                                                                                                                                                                                                         |          |

- T of cent: No serif at right and up-stroke broken
- 2. Numeral 2: Different characteristics
- N of Cents: Right foot broken
  C of cent: Lower left side broken
- 4. T of Cent: Up-stroke broken
- 5. DO of HABILITADO: Broken