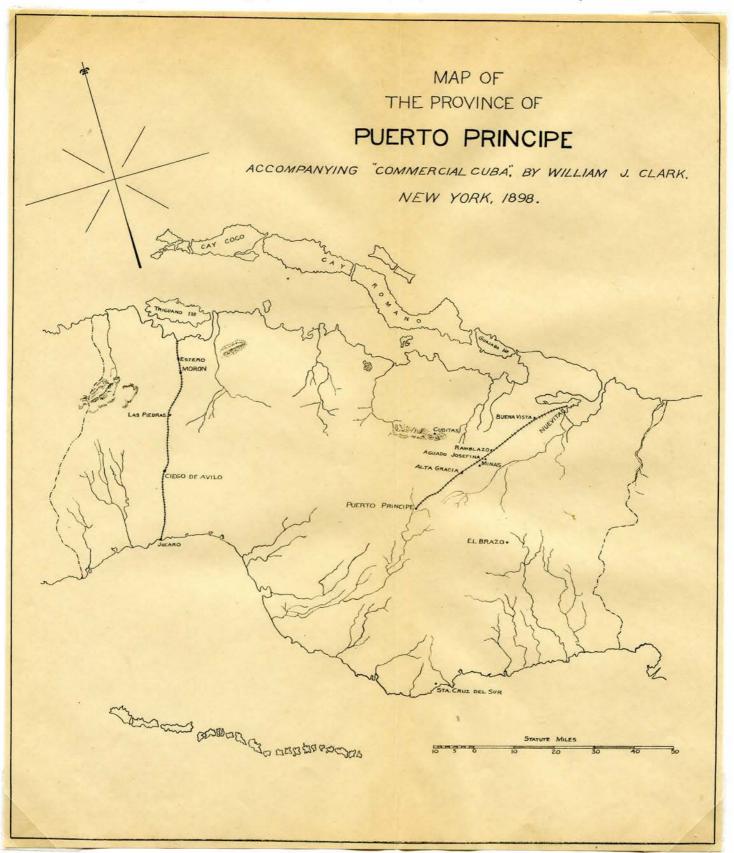

CUBA 1898-99

Original 1898 Lithograph Cuba Caribbean Map Province Puerto Príncipe.

The Puerto Principe Provisional Issues were used solely in the towns of Puerto Principe, Minas del Principe, Nuevitas and Santa Cruz del Sur.