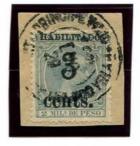

#### **Puerto Príncipe**

Black Surcharge 19 ½ mm. high Shiny Ink

Third Printing Dec. 24. 1898

5c. on ½ m. Blue Green 1896 Issue

- 1. T of cent: No serif at right and up-stroke broken
- 2. Numeral 5: Different characteristics
- N of Cents: Right foot broken
  C of cent: Lower left side broken
  HABILITADO: Shift surcharge
- 4. T of Cent: Up-stroke broken
- 5. D of HABILITADO: Broken