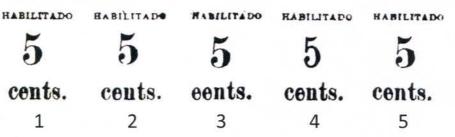

#### **Puerto Príncipe**

Second Printing Dec. 24. 1898 5c. on 1m. Orange Brown 1898 Issue

| SABILITADO  | MABILITADO  | EABILITADO  | EABILITADO  | SUTITIES    |  |
|-------------|-------------|-------------|-------------|-------------|--|
| 5<br>cents. | 5<br>cents. | 5<br>cents. | 5<br>cents. | 5<br>cents. |  |
| 1           | 2           | 3           | 4           | 5           |  |

- 1. T of cent: No serif at right and up-stroke broken
- 2. Numeral 5: Different characteristics
- N of Cents: Right foot broken
  C of cent: Lower left side broken
- 4. T of Cent: Up-stroke broken
- 5. DO of HABILITADO: Broken