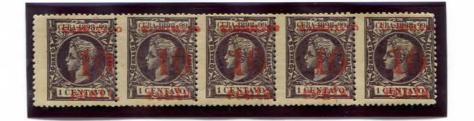

#### **Puerto Príncipe**

Black Surcharge 19 ½ mm. high Shiny Ink

Third Printing Dec. 24. 1898 1c. on 1m. Orange Brown 1898 Issue

| HABILITADO | HABILITADO | HABILITADO | EABILITADO | BABILITADO |  |
|------------|------------|------------|------------|------------|--|
| 1          | 1          | 1          | 1          | 1          |  |
| cents.     | cents.     | cents.     | cents.     | cents.     |  |
| 1          | 2          | 3          | 4          | 5          |  |

- 1. T of cent: No serif at right and up-stroke broken N of cents: Broken in upper part of right stroke
- 2. Numeral 1: Broken
- N of Cents: Right foot broken
  C of cent: Lower left side broken
  HABILITADO: Shift surcharge
- 4. T of Cent: Up-stroke broken
- 5. D of HABILITADO: Broken