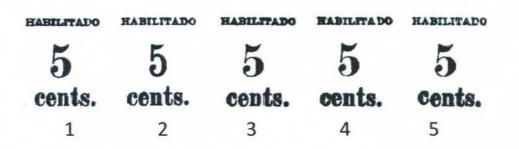

#### **Puerto Príncipe**

Second Printing Dec. 24. 1898 5c. on 1m. Orange Brown 1898 Issue

| SABILITADO  | MABILITADO  | EABILITADO  | EABILITADO  | SUTITIES    |  |
|-------------|-------------|-------------|-------------|-------------|--|
| 5<br>cents. | 5<br>cents. | 5<br>cents. | 5<br>cents. | 5<br>cents. |  |
| 1           | 2           | 3           | 4           | 5           |  |

- 1. T of cent: No serif at right and up-stroke broken
- 2. Numeral 5: Different characteristics
- N of Cents: Right foot broken
  C of cent: Lower left side broken
- 4. T of Cent: Up-stroke broken
- 5. DO of HABILITADO: Broken