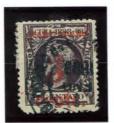

#### **Puerto Príncipe**

Black Surcharge 19 ½ mm. high Shiny Ink

Third Printing Dec. 24. 1898 3c. on 1m. Orange Brown 1898 Issue

| MABILITAI O | RABILITADO | MASTITADO | HABILITA DO | MABILITADO |
|-------------|------------|-----------|-------------|------------|
| 3           | 3          | 3         | 3           | 3          |
| cents.      | cents.     | cents.    | cents.      | cents.     |
| 1           | 2          | 3         | 4           | 5          |

- T of cent: No serif at right and up-stroke broken N of cents: Broken in upper part of right stroke D of HABILITADO: Broken at lower and upper
- 2. There are not defects
- N of Cents: Right foot broken
  C of cent: Lower left side broken
  HABILITADO: Shift surcharge
- Numeral 3: Different characteristics
  C of Cents: Up-stroke broken
  D of HABILITADO: Fault impression at the left side
- 5. D of HABILITADO: Broken