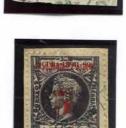

#### **Puerto Príncipe**

Black Surcharge 17 ½ mm. high Quite Shiny Ink

Second Printing Dec. 24. 1898 3c. on 2m. Orange Brown 1898 Issue

1. T of cent: No serif at right and up-stroke broken

- 2. Numeral 3: Different characteristics
- N of Cents: Right foot broken
  C of cent: Lower left side broken
- 4. T of Cent: Up-stroke broken
- 5. DO of HABILITADO: Broken

**Puerto Príncipe** 

Black Surcharge 17 ½ mm. high Quite Shiny Ink

Second Printing Dec. 24. 1898 5c. on 2m. Orange Brown 1898 Issue

| BABILITADO | HABILPTADO | EABILITADO | EABILITADO | TABILITADO |
|------------|------------|------------|------------|------------|
| 5          | 5          | 5          | 5          | 5          |
| cents.     | cents.     | cents.     | cents.     | cents.     |
| 1          | 2          | 3          | 4          | 5          |