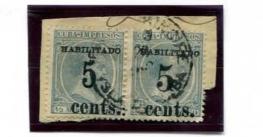

#### **Puerto Príncipe**

Second Printing Dec. 24. 1898 5c. on 1m. Orange Brown 1898 Issue

| SABILITADO  | MABILITADO  | EABILITADO  | EABILITADO  | SUTITIES    |  |
|-------------|-------------|-------------|-------------|-------------|--|
| 5<br>cents. | 5<br>cents. | 5<br>cents. | 5<br>cents. | 5<br>cents. |  |
| 1           | 2           | 3           | 4           | 5           |  |

- 1. T of cent: No serif at right and up-stroke broken
- 2. Numeral 5: Different characteristics
- N of Cents: Right foot broken
  C of cent: Lower left side broken
- 4. T of Cent: Up-stroke broken
- 5. DO of HABILITADO: Broken