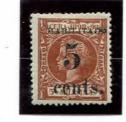

**Puerto Príncipe** 

Black Surcharge 17 ½ mm. high Quite Shiny Ink

Second Printing Dec. 24. 1898 5c. on 2m. Orange Brown 1898 Issue

| BABILITADO | HABILPTADO | EABILITADO | EABILITADO | TABILITADO |
|------------|------------|------------|------------|------------|
| 5          | 5          | 5          | 5          | 5          |
| cents.     | cents.     | cents.     | cents.     | cents.     |
| 1          | 2          | 3          | 4          | 5          |

- 1. T of cent: No serif at right and up-stroke broken
- 2. Numeral 5: Different characteristics
- N of Cents: Right foot broken
  C of cent: Lower left side broken
- 4. T of Cent: Up-stroke broken
- 5. DO of HABILITADO: Broken