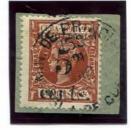

**Puerto Príncipe** 

Black Surcharge 17 ½ mm. high Quite Shiny Ink

Second Printing Dec. 24. 1898 5c. on 2m. Orange Brown 1898 Issue

| BABILITADO | HABILPTADO | EABILITADO | EABILITADO | TABILITADO |
|------------|------------|------------|------------|------------|
| 5          | 5          | 5          | 5          | 5          |
| cents.     | cents.     | cents.     | cents.     | cents.     |
| 1          | 2          | 3          | 4          | 5          |

- 1. T of cent: No serif at right and up-stroke broken
- 2. Numeral 5: Different characteristics
- N of Cents: Right foot broken
  C of cent: Lower left side broken
- 4. T of Cent: Up-stroke broken
- 5. DO of HABILITADO: Broken