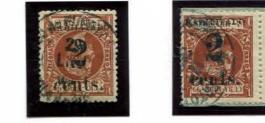

#### **Puerto Príncipe**

**First Printing** 

Dec. 19. 1898

Black Surcharge 17 ½ mm. high Dull black Ink

2c. on 2m. Orange Brown 1898 Issue

- 1. T of cent: No serif at right and up-stroke broken
- 2. Numeral 2: Different characteristics
- 3. N of Cents: Right foot broken C of cent: Lower left side broken
- 4. T of Cent: Up-stroke broken
- 5. DO of HABILITADO: Broken