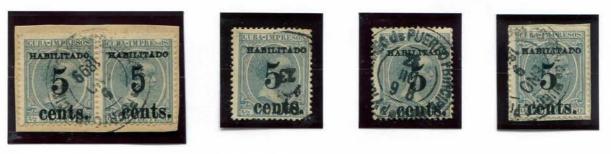

#### **Puerto Príncipe**

Second Printing Dec. 24. 1898 5c. on 1m. Orange Brown 1898 Issue

| SABILITADO  | MABILITADO  | EABILITADO  | EABILITADO  | SUTITIES    |  |
|-------------|-------------|-------------|-------------|-------------|--|
| 5<br>cents. | 5<br>cents. | 5<br>cents. | 5<br>cents. | 5<br>cents. |  |
| 1           | 2           | 3           | 4           | 5           |  |

- 1. T of cent: No serif at right and up-stroke broken
- 2. Numeral 5: Different characteristics
- N of Cents: Right foot broken
  C of cent: Lower left side broken
- 4. T of Cent: Up-stroke broken
- 5. DO of HABILITADO: Broken