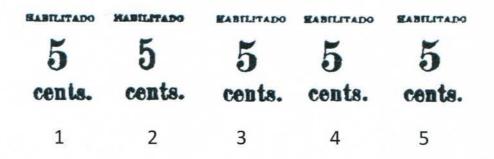

#### **Puerto Príncipe**

Second Printing Dec. 24. 1898 5c. on 1m. Orange Brown 1898 Issue

| SABILITADO  | MABILITADO  | EABILITADO  | EABILITADO  | SUTITIES    |  |
|-------------|-------------|-------------|-------------|-------------|--|
| 5<br>cents. | 5<br>cents. | 5<br>cents. | 5<br>cents. | 5<br>cents. |  |
| 1           | 2           | 3           | 4           | 5           |  |

- 1. T of cent: No serif at right and up-stroke broken
- 2. Numeral 5: Different characteristics
- N of Cents: Right foot broken
  C of cent: Lower left side broken
- 4. T of Cent: Up-stroke broken
- 5. DO of HABILITADO: Broken