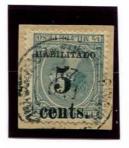

**Puerto Príncipe** 

Black Surcharge 17 ½ mm. high Quite Shiny Ink

Second Printing Dec. 24. 1898 5c. on 2m. Orange Brown 1898 Issue

| BABILITADO | HABILPTADO | EABILITADO | EABILITADO | TABILITADO |
|------------|------------|------------|------------|------------|
| 5          | 5          | 5          | 5          | 5          |
| cents.     | cents.     | cents.     | cents.     | cents.     |
| 1          | 2          | 3          | 4          | 5          |

- 1. T of cent: No serif at right and up-stroke broken
- 2. Numeral 5: Different characteristics
- N of Cents: Right foot broken
  C of cent: Lower left side broken
- 4. T of Cent: Up-stroke broken
- 5. DO of HABILITADO: Broken