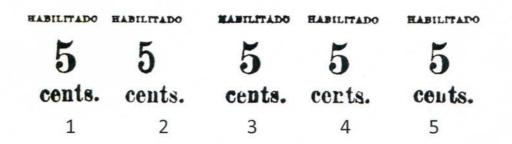

#### **Puerto Príncipe**

Second Printing Dec. 24. 1898 5c. on 1m. Orange Brown 1898 Issue

| SABILITADO  | MABILITADO  | EABILITADO  | EABILITADO  | SUTITIES    |  |
|-------------|-------------|-------------|-------------|-------------|--|
| 5<br>cents. | 5<br>cents. | 5<br>cents. | 5<br>cents. | 5<br>cents. |  |
| 1           | 2           | 3           | 4           | 5           |  |

- 1. T of cent: No serif at right and up-stroke broken
- 2. Numeral 5: Different characteristics
- N of Cents: Right foot broken
  C of cent: Lower left side broken
- 4. T of Cent: Up-stroke broken
- 5. DO of HABILITADO: Broken