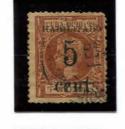

#### **Puerto Príncipe**

Second Printing Dec. 24. 1898 5c. on 1m. Orange Brown 1898 Issue

| SABILITADO  | MABILITADO  | EABILITADO  | EABILITADO  | SUTITIES    |  |
|-------------|-------------|-------------|-------------|-------------|--|
| 5<br>cents. | 5<br>cents. | 5<br>cents. | 5<br>cents. | 5<br>cents. |  |
| 1           | 2           | 3           | 4           | 5           |  |

- 1. T of cent: No serif at right and up-stroke broken
- 2. Numeral 5: Different characteristics
- N of Cents: Right foot broken
  C of cent: Lower left side broken
- 4. T of Cent: Up-stroke broken
- 5. DO of HABILITADO: Broken