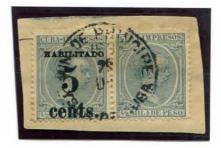

**Puerto Príncipe** 

Black Surcharge 17 ½ mm. high Quite Shiny Ink

Second Printing Dec. 24. 1898 5c. on 2m. Orange Brown 1898 Issue

| BABILITADO | HABILPTADO | EABILITADO | EABILITADO | TABILITADO |
|------------|------------|------------|------------|------------|
| 5          | 5          | 5          | 5          | 5          |
| cents.     | cents.     | cents.     | cents.     | cents.     |
| 1          | 2          | 3          | 4          | 5          |

- 1. T of cent: No serif at right and up-stroke broken
- 2. Numeral 5: Different characteristics
- N of Cents: Right foot broken
  C of cent: Lower left side broken
- 4. T of Cent: Up-stroke broken
- 5. DO of HABILITADO: Broken