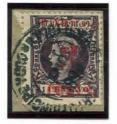

# King Alfonso XIIICUBA1898-99Puerto PríncipePuerto PríncipeRed Surcharge3c. on 1c.19 ½ mm. highFourth PrintingBlack VioletSoftly Painted InkDec. 27. 18981898 Issue

- T of cent: No serif at right and up-stroke broken N of cents: Broken in upper part of right stroke D of HABILITADO: Broken at lower and upper
- 2. Numeral 3: Different characteristics
- N of Cents: Right foot broken
  C of cent: Lower left side broken
- 4. C of Cents: Up-stroke broken D of HABILITADO: Fault impression at the left side
- 5. D of HABILITADO: Broken C of cents: Out of alignment