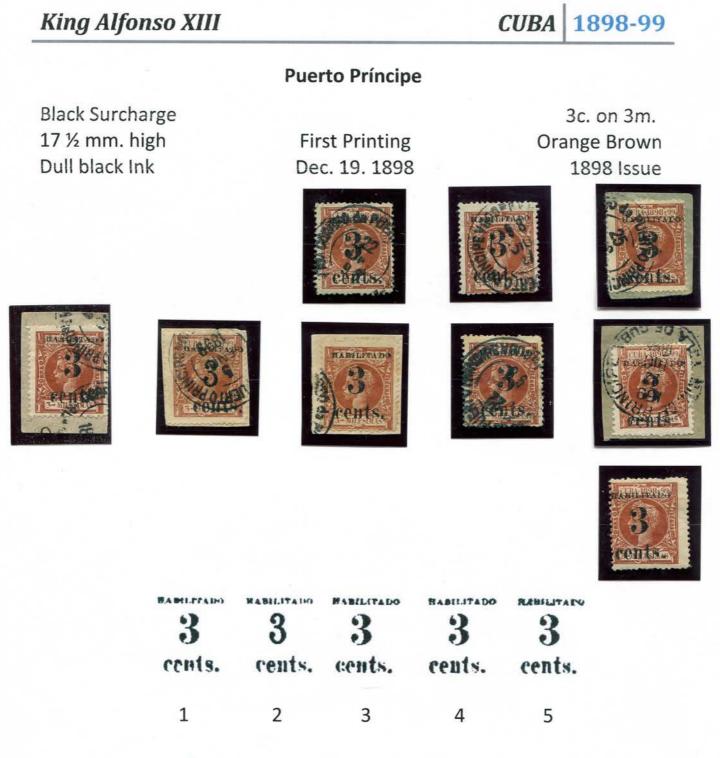

Black Surcharge 17 ½ mm. high Dull black Ink

#### **Puerto Príncipe**

First Printing Dec. 19. 1898

1c. on 1m. Orange Brown 1898 Issue

1. T of cent: No serif at right and up-stroke broken

- 2. There are not defects
- 3. C of cent: Fault impression at left side
- 4. T of Cent: Up-stroke broken
- 5. DO of HABILITADO: Broken

- 1. T of cent: No serif at right and up-stroke broken
- 2. Numeral 3: Different characteristics
- N of Cents: Right foot broken
  C of cent: Lower left side broken
- 4. T of Cent: Up-stroke broken
- 5. DO of HABILITADO: Broken