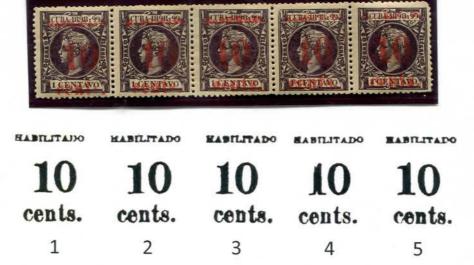

#### **Puerto Príncipe**

Red Surcharge 19 ½ mm. high Softly Painted Ink

Fourth Printing Dec. 27. 1898

| CILITIZIO O  | HABILITADO   | BASILITADO   | <b>EABILITADO</b> | EABILITADO   |
|--------------|--------------|--------------|-------------------|--------------|
| 10<br>cents. | 10<br>cents. | 10<br>cents. | 10<br>cents.      | 10<br>cents. |
| 00200        |              | 002000       | UTH CO.           |              |
| 1            | 2            | 3            | 4                 | 5            |

- T of cent: No serif at right and up-stroke broken N of cents: Broken in upper part of right stroke D of HABILITADO: Broken at lower and upper
- 2. There are not defects
- N of Cents: Right foot broken
  C of cent: Lower left side broken
- C of Cents: Up-stroke broken
  D of HABILITADO: Fault impression at the left side
  Numeral 1: Broken
- 5. D of HABILITADO: Broken