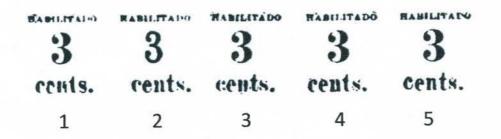

#### **Puerto Príncipe**

Black Surcharge 19 ½ mm. high Shiny Ink

Third Printing Dec. 24. 1898 3c. on 1m. Orange Brown 1898 Issue

| MABILITAI O | RABILITADO | MASTITADO | HABILITA DO | MABILITADO |
|-------------|------------|-----------|-------------|------------|
| 3           | 3          | 3         | 3           | 3          |
| cents.      | cents.     | cents.    | cents.      | cents.     |
| 1           | 2          | 3         | 4           | 5          |

- T of cent: No serif at right and up-stroke broken N of cents: Broken in upper part of right stroke D of HABILITADO: Broken at lower and upper
- 2. There are not defects
- N of Cents: Right foot broken
  C of cent: Lower left side broken
  HABILITADO: Shift surcharge
- Numeral 3: Different characteristics
  C of Cents: Up-stroke broken
  D of HABILITADO: Fault impression at the left side
- 5. D of HABILITADO: Broken