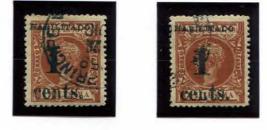

#### **Puerto Príncipe**

Black Surcharge 19 ½ mm. high Shiny Ink

Third Printing Dec. 24. 1898 1c. on 1m. Orange Brown 1898 Issue

| HABILITADO | HABILITADO | HABILITADO | EABILITADO | BABILITADO |  |
|------------|------------|------------|------------|------------|--|
| 1          | 1          | 1          | 1          | 1          |  |
| cents.     | cents.     | cents.     | cents.     | cents.     |  |
| 1          | 2          | 3          | 4          | 5          |  |

- 1. T of cent: No serif at right and up-stroke broken N of cents: Broken in upper part of right stroke
- 2. Numeral 1: Broken
- N of Cents: Right foot broken
  C of cent: Lower left side broken
  HABILITADO: Shift surcharge
- 4. T of Cent: Up-stroke broken
- 5. D of HABILITADO: Broken