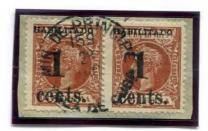

#### **Puerto Príncipe**

Black Surcharge 19 ½ mm. high Shiny Ink

Third Printing Dec. 24. 1898 1c. on 1m. Orange Brown 1898 Issue

| HABILITADO | HABILITADO | HABILITADO | EABILITADO | BABILITADO |  |
|------------|------------|------------|------------|------------|--|
| 1          | 1          | 1          | 1          | 1          |  |
| cents.     | cents.     | cents.     | cents.     | cents.     |  |
| 1          | 2          | 3          | 4          | 5          |  |

- 1. T of cent: No serif at right and up-stroke broken N of cents: Broken in upper part of right stroke
- 2. Numeral 1: Broken
- N of Cents: Right foot broken
  C of cent: Lower left side broken
  HABILITADO: Shift surcharge
- 4. T of Cent: Up-stroke broken
- 5. D of HABILITADO: Broken