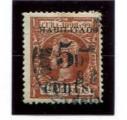

#### **Puerto Príncipe**

Second Printing Dec. 24. 1898 5c. on 1m. Orange Brown 1898 Issue

| SABILITADO  | MABILITADO  | EABILITADO  | EABILITADO  | SUTITIES    |  |
|-------------|-------------|-------------|-------------|-------------|--|
| 5<br>cents. | 5<br>cents. | 5<br>cents. | 5<br>cents. | 5<br>cents. |  |
| 1           | 2           | 3           | 4           | 5           |  |

- 1. T of cent: No serif at right and up-stroke broken
- 2. Numeral 5: Different characteristics
- N of Cents: Right foot broken
  C of cent: Lower left side broken
- 4. T of Cent: Up-stroke broken
- 5. DO of HABILITADO: Broken