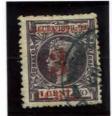

#### **Puerto Príncipe**

Second Printing Dec. 24. 1898 5c. on 1m. Orange Brown 1898 Issue

| SABILITADO  | MABILITADO  | EABILITADO  | EABILITADO  | SUTITIES    |  |
|-------------|-------------|-------------|-------------|-------------|--|
| 5<br>cents. | 5<br>cents. | 5<br>cents. | 5<br>cents. | 5<br>cents. |  |
| 1           | 2           | 3           | 4           | 5           |  |

- 1. T of cent: No serif at right and up-stroke broken
- 2. Numeral 5: Different characteristics
- N of Cents: Right foot broken
  C of cent: Lower left side broken
- 4. T of Cent: Up-stroke broken
- 5. DO of HABILITADO: Broken