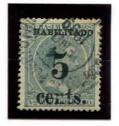

#### **Puerto Príncipe**

**First Printing** 

Dec. 19. 1898

Black Surcharge 17 ½ mm. high Dull black Ink

2c. on 2m. Orange Brown 1898 Issue

- 1. T of cent: No serif at right and up-stroke broken
- 2. Numeral 2: Different characteristics
- 3. N of Cents: Right foot broken C of cent: Lower left side broken
- 4. T of Cent: Up-stroke broken
- 5. DO of HABILITADO: Broken