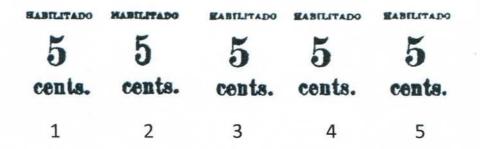

#### **Puerto Príncipe**

Second Printing Dec. 24. 1898 5c. on 1m. Orange Brown 1898 Issue

| SABILITADO  | MABILITADO  | EABILITADO  | EABILITADO  | SUTITIES    |  |
|-------------|-------------|-------------|-------------|-------------|--|
| 5<br>cents. | 5<br>cents. | 5<br>cents. | 5<br>cents. | 5<br>cents. |  |
| 1           | 2           | 3           | 4           | 5           |  |

- 1. T of cent: No serif at right and up-stroke broken
- 2. Numeral 5: Different characteristics
- N of Cents: Right foot broken
  C of cent: Lower left side broken
- 4. T of Cent: Up-stroke broken
- 5. DO of HABILITADO: Broken