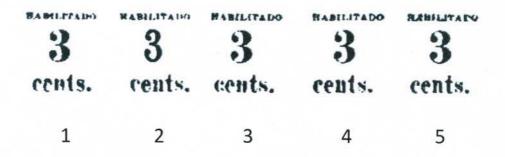

#### **Puerto Príncipe**

Black Surcharge 19 ½ mm. high Shiny Ink

Third Printing Dec. 24. 1898 3c. on 1m. Orange Brown 1898 Issue

| MABILITAI O | RABILITADO | MASTITADO | HABILITA DO | MABILITADO |
|-------------|------------|-----------|-------------|------------|
| 3           | 3          | 3         | 3           | 3          |
| cents.      | cents.     | cents.    | cents.      | cents.     |
| 1           | 2          | 3         | 4           | 5          |

- T of cent: No serif at right and up-stroke broken N of cents: Broken in upper part of right stroke D of HABILITADO: Broken at lower and upper
- 2. There are not defects
- N of Cents: Right foot broken
  C of cent: Lower left side broken
  HABILITADO: Shift surcharge
- Numeral 3: Different characteristics
  C of Cents: Up-stroke broken
  D of HABILITADO: Fault impression at the left side
- 5. D of HABILITADO: Broken