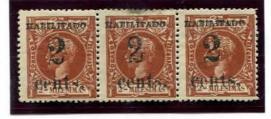

#### **Puerto Príncipe**

**First Printing** 

Dec. 19. 1898

Black Surcharge 17 ½ mm. high Dull black Ink

2c. on 2m. Orange Brown 1898 Issue

- 1. T of cent: No serif at right and up-stroke broken
- 2. Numeral 2: Different characteristics
- 3. N of Cents: Right foot broken C of cent: Lower left side broken
- 4. T of Cent: Up-stroke broken
- 5. DO of HABILITADO: Broken