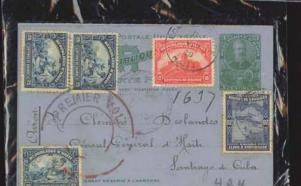

Mrs.

Mrs. Matride Hernandez.

Joseph West 88 St.

New York.

FA OLIVE RETIRED S. CO.

VIA
AIR MAIL
Envelopes of this
design approved by
P. O. D. for exclusive use in Air Mail

Mon Catalle Desire E-9 Hayte

PRIMER CORRED AEREO SANTIAGO DE CUBA A SANTIAGO DE CUBA A SANTIAGO DE P. R.