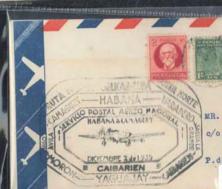

Mrs.

Mrs. Matride Hernandez.

Joseph West 88 St.

New York.

FA OLIVE RETIRED S. CO.

VIA
AIR MAIL
Envelopes of this
design approved by
P. O. D. for exclusive use in Air Mail

Mon Catalle Desire E-9 Hayte

PRIMER CORRED AEREO SANTIAGO DE CUBA A SANTIAGO DE CUBA A SANTIAGO DE P. R.