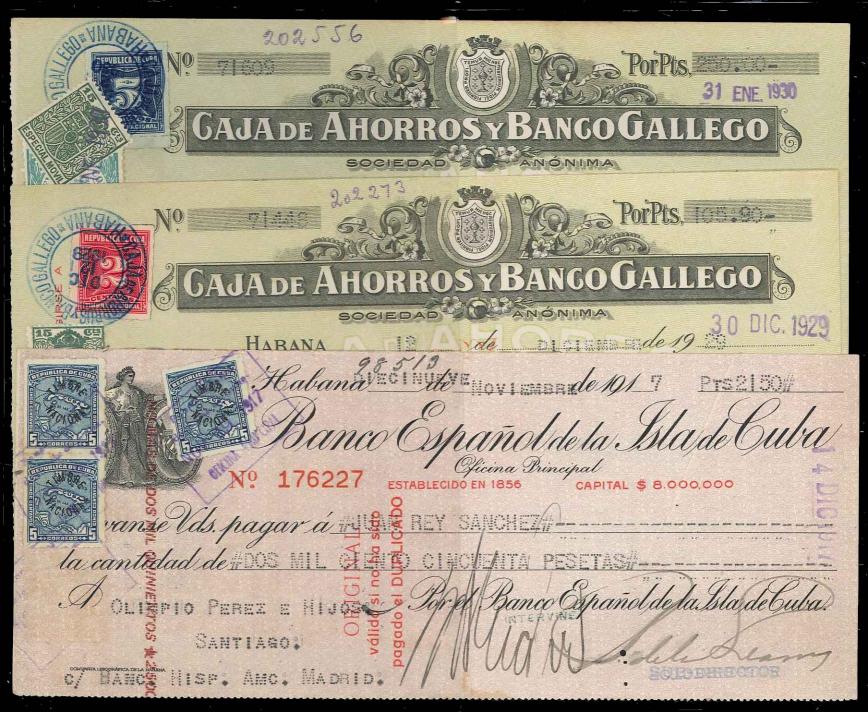

202134 THE FIRST NATIONAL BANK OF BOSTON

SUCURSAL DE LA AVENIDA DE ITALIA

No. P. S. 2526

Habana, Cuba, Diciembre seis DE (Debe escribirse la fecha en letra)

SIRVANSE PAGAR A LA PRESENTACION DE ESTE CHEQUE

Valido de no haber sido pagado el duplicado.

AUESUS Mieues

la cantidad de Pesetas CIENTO OINCUENTA 00/00 -

A Hijos DE OLIMPio FEREZ.

SANTIAGO DE COMPOSTELA, CORUÑA. POR CHENTA DE BARCO FASTOR LA CORUNA

Sub-Administrador