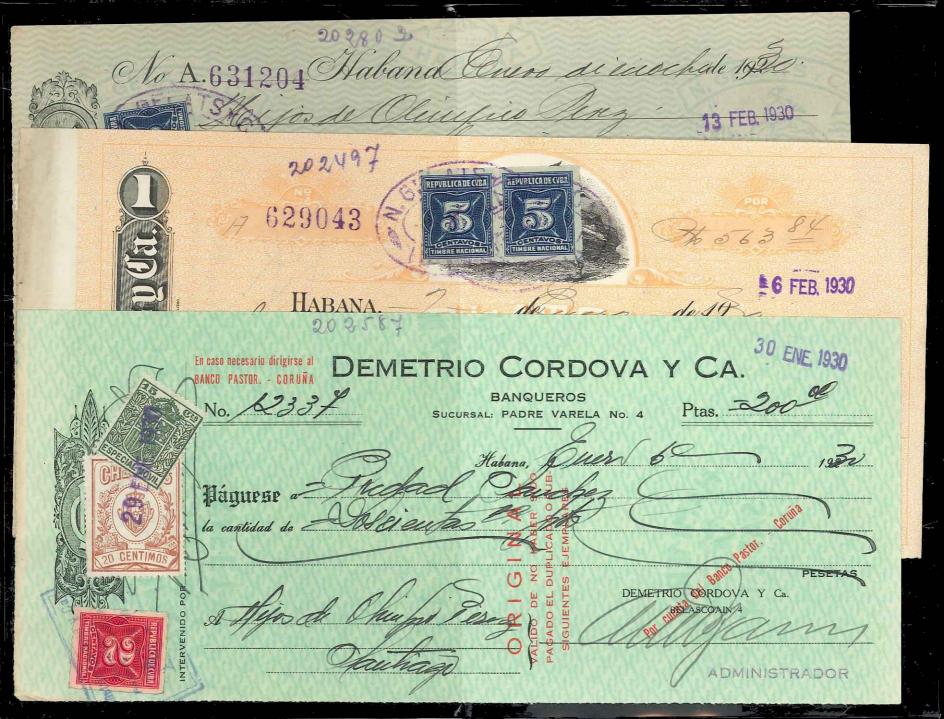

A 7

Hoja Nº

00000

A4

00000

Hoja Nº

00000

202383 15 ENE 1930 En caso necesario dirigirse al DEMETRIO CORDOVA Y CA. BANCO PASTOR. - CORUÑA Ptas. = 100000 BANQUEROS NL 122/6 SUCURSAL: PADRE VARELA No. 4 202586 30 ENE, 1930 En caso necesario dirigirse al DEMETRIO CORDOVA Y CA RANGUEROS 202332 202117 DEMETRIO CORDOVA Y CA BANCO PASTOR. - CORUÑA BANQUEROS Ptas. = #50 03 SUCURSAL: PADRE VARELA No. 4 Páguese a = la cantidad de PESETAS DEMETRIO CORDOVA Y Ca.