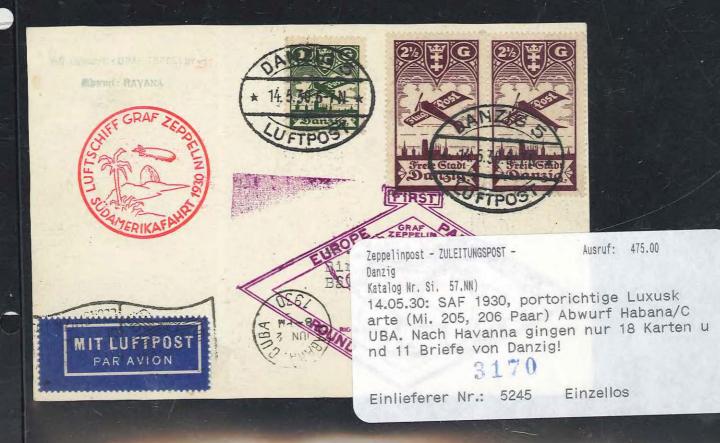

N. SAF

11 172

4 Ml 2× Vak

P.O. Box 4547 Danbury, CT 06813

PHONE: 203-792-3862 FAX: 203-798-7902 E-MAIL: info@nutmegstamp.com WEB: www.nutmegstamp.com

774231

157-89275-101055

2733 1930 Flights 🖂 South America Flight, Friedrichshafen -Lakehurst cover directed but not flown to Havana (no Havana pmk), C39, red flight cachet, violet US flight cachet, Lakehurst pmk on face. VF (S.57N, M.66a) (PH)...\$200