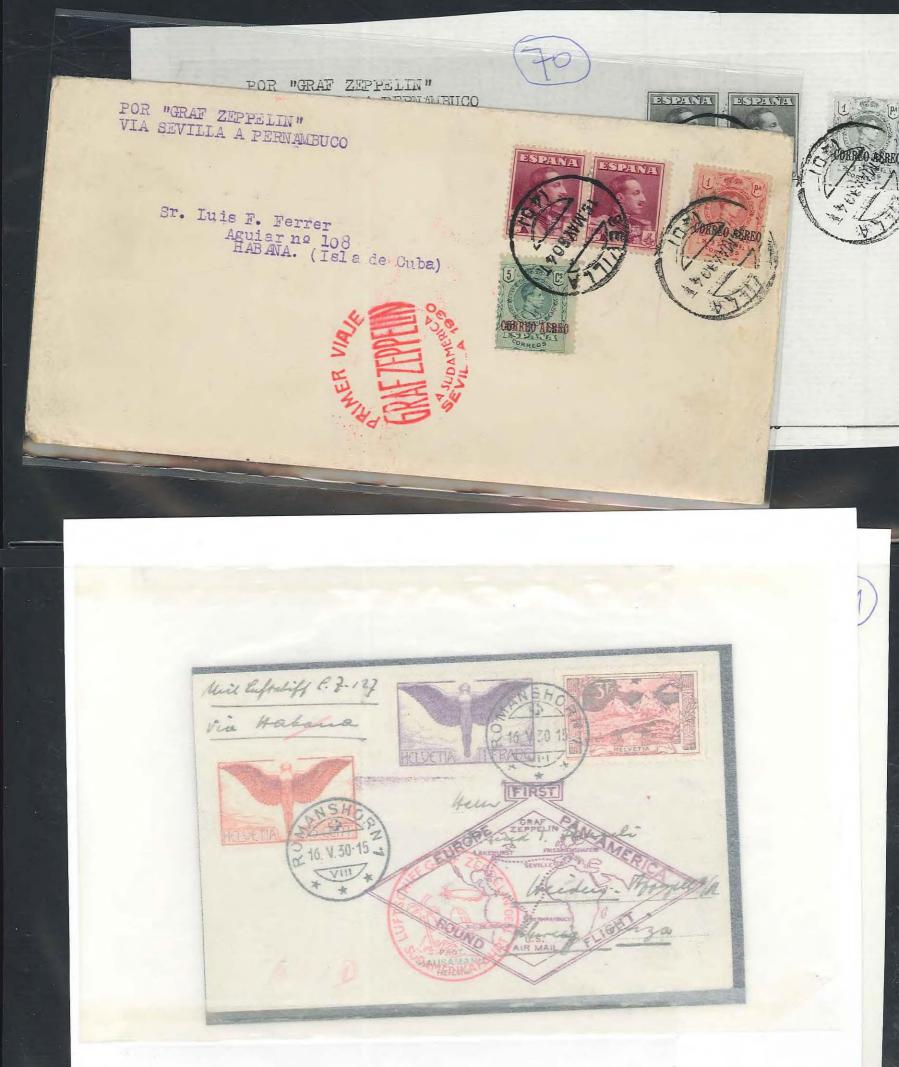

is de fancies

C

1

Ċe

r.

Sevilla to Havana

PRO JUVEN 14.1%.30 Sent m geppelins Schweigerflug HELVETIA 75 CEDT HEL milio Narna eñor Los Anbei eine Raridate 14.1X33. 20 de Correos, hieber Freund. flug karte herze ana HONS NABUS YOU BUY CUBAN SUCAR Pepublica de Cuba ONAAUO ALOUZY JAGMOSOSSI SEI 27 1950 Chemin de montagne THE POLL PREMIN