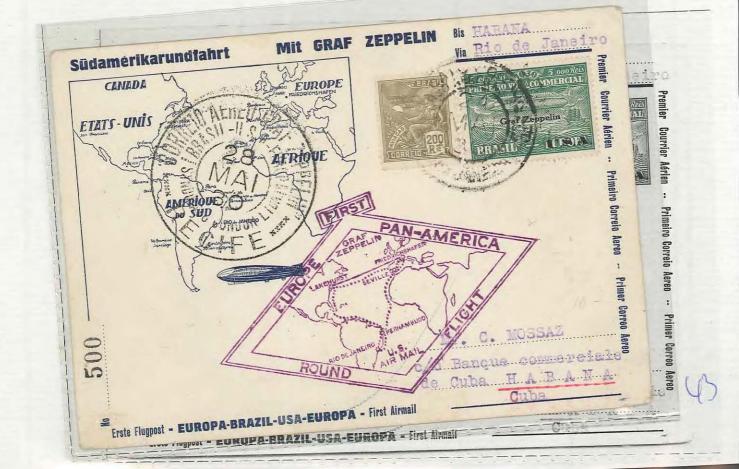

## CAPÍTULO I. Vuelo del Graf Zeppelin 1930, países de América con destino a Cuba.

55

Viaje del Graf Zeppelin, New York, Estados Unidos el 2 de mayo de 1930 con destino a Cuba. Gomígrafo color violeta, siendo enviada y recepcionada en Río de Janeiro el 25 de mayo de 1930 y reexpedida a Cuba con recepción el 13 de julio. Se cubre el francueo con el sello de 2 50 dolares azul con la imagen de un zepelín