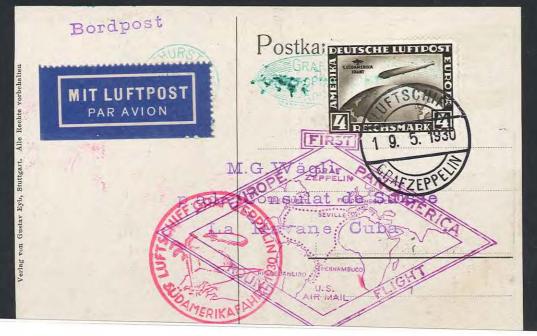

## DR. JOACHIM SIMON

Nr. 58 / 09 ... Datum 10.10.1994

roten deutschen Son derstempel der Reichspost "1.Südamerikafahrt") frankiert und mit dem Bordstempel des LZ 127 GRAF ZEPPELIN am 19.5. see vor. Adreßseitig ist die Marke mit einer (mit kpl. Fahrtroute) und den grünen Sonder-ankunftsstempel von Lakehurst N.J. vom 31.5. us-amerikanischen Rhombenstempel der Type I ein 1930 gestempelt. Die Karte trägt weiter den Prof. Diemer mit Luftschiff über dem Boden-Mi DR 439 (4 RM-Zeppelinmarke mit Eindruck Maschinen-Ank.Stp. mit Luftpostwerbung von einem Gemälde von für die Südamerikafahrt und den violetten Schließlich wurde bildseitig noch Havanna / Kuba vom 2.6.1930 angebracht. liegt eine Karte nach 1930. Es

Die Karte wurde mit dem Luftschiff von Friedrichshafen über Südamerika bis Nordamerika be fördert. Die Karte sollte bei der ursprünglich vorgesehenen Landung in Havanna ausgeladen werden. Wegen einer Gewitterfront wich das Luftschiff vom geplanten Kurs ab, sodaß die Karte bis Lakehurst befördert wurde und anschließend mit Luftpost nach Kuba geflogen wurde.

Die Karte ist echt und einwandfrei, Nach dem Sieger Spezialkatalog handelt es sich um die Nr. 57 FF.

Prüfgebiete: Deutsches Reich No. 1-VI, Deutsche Zeppelinpost b. w.

Die Prüfung erfolgte auf Grund der Prüfordnung des Bundes der Philatelistischen Prüfer e.V.

## **DR. JOACHIM SIMON** Verbandsprüfer

des Bundes der philatelistischen Prüfer e.V. im BDPh und APHV 08060 & XXXXX Zwickau, Bundschuhweg 1, Tel XXXXD375/522688

Datum 10.10.1994 Nr. 58 / 09

Es liegt eine Karte nach einem Gemälde von Prof. Diemer mit Luftschiff über dem Bodensee vor. Adreßseitig ist die Marke mit einer Mi DR 439 (4 RM-Zeppelinmarke mit Eindruck "1.Südamerikafahrt") frankiert und mit dem Bordstempel des LZ 127 GRAF ZEPPELIN am 19.5. 1930 gestempelt. Die Karte trägt weiter den roten deutschen Son derstempel der Reichspost für die Südamerikafahrt und den violetten us-amerikanischen Rhombenstempel der Type I (mit kpl. Fahrtroute) und den grünen Sonderankunftsstempel von Lakehurst N.J. vom 31.5. 1930. Schließlich wurde bildseitig noch ein Maschinen-Ank.Stp. mit Luftpostwerbung von Havanna / Kuba vom 2.6.1930 angebracht.

Die Karte ist echt und einwandfrei, Nach dem Sieger Spezialkatalog handelt es sich um die Nr. 57 FF.

Prüfgebiete : Deutsches Reich No. I-VI, Deutsche Zeppelinpost

E GIESECKE & DEVRIENT

Die Prüfung erfolgte auf Grund der Prüfordnung des Bundes der Philatelistischen Prüfer e.V.