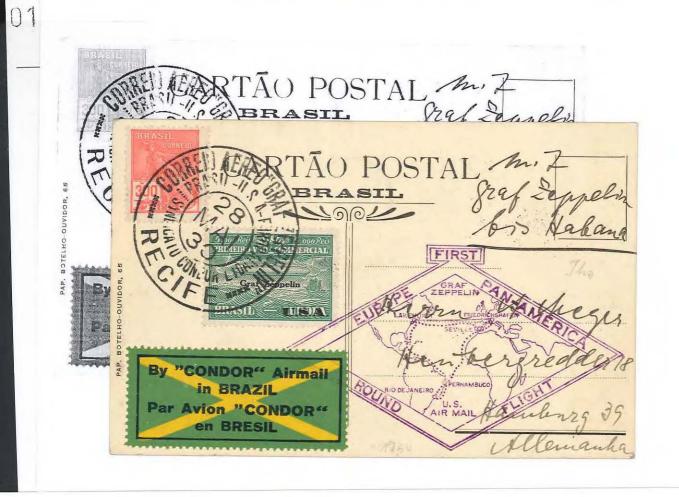

P.O. Box 4547 Danbury, CT 06813 PHONE: 203-792-3862 FAX: 203-798-7902 E-MAIL: info@nutmegstamp.com

WEB: www.nutmegstamp.com

ZZBRA

773294

109-02215-002215

**4240** Brazil ⊠ 1930 South America Flight, Rio de Janeiro - Recife - Lakehurst - (Havana) 25-31 May 1930 cover, San. Z6 pair+, black flight cachet, violet US flight cachet, Havana pmk on reverse. Age tone, spots. F (S.59D, M.66IBa) (PH)...\$300

WEB: www.nutmegstamp.com

P.O. Box 4547 Danbury, CT 06813 PHONE: 203-792-3862 FAX: 203-798-7902 E-MAIL: info@nutmegstamp.com 
 ZZBRA
 773295

 4241
 Brazil ⊠ 1930 South Ameri

109-02215-002215

**4241** Brazil ⊠ 1930 South America Flight, Recife - Lakehurst -(Havana) 28-31 May 1930 cover, San. Z6 pair+, black flight cachet as cnl, violet US flight cachet, Havana pmk on reverse. Minor faults. VF (S.59D, M.66IBd) (PH)...\$350