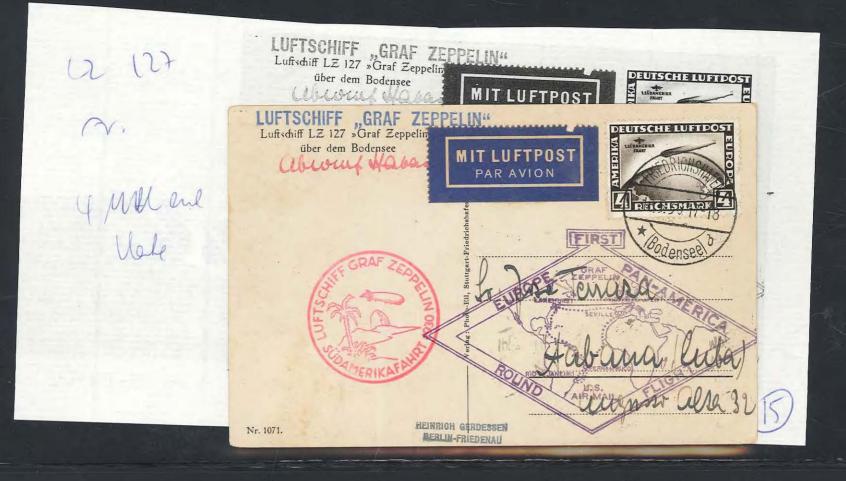

## DR. JOACHIM SIMON

Nr. 58 / 09 ... Datum 10.10.1994

roten deutschen Son derstempel der Reichspost "1.Südamerikafahrt") frankiert und mit dem Bordstempel des LZ 127 GRAF ZEPPELIN am 19.5. see vor. Adreßseitig ist die Marke mit einer (mit kpl. Fahrtroute) und den grünen Sonder-ankunftsstempel von Lakehurst N.J. vom 31.5. us-amerikanischen Rhombenstempel der Type I ein 1930 gestempelt. Die Karte trägt weiter den Prof. Diemer mit Luftschiff über dem Boden-Mi DR 439 (4 RM-Zeppelinmarke mit Eindruck Maschinen-Ank.Stp. mit Luftpostwerbung von einem Gemälde von für die Südamerikafahrt und den violetten Schließlich wurde bildseitig noch Havanna / Kuba vom 2.6.1930 angebracht. liegt eine Karte nach 1930. Es

Die Karte wurde mit dem Luftschiff von Friedrichshafen über Südamerika bis Nordamerika be fördert. Die Karte sollte bei der ursprünglich vorgesehenen Landung in Havanna ausgeladen werden. Wegen einer Gewitterfront wich das Luftschiff vom geplanten Kurs ab, sodaß die Karte bis Lakehurst befördert wurde und anschließend mit Luftpost nach Kuba geflogen wurde.

Die Karte ist echt und einwandfrei, Nach dem Sieger Spezialkatalog handelt es sich um die Nr. 57 FF.

Prüfgebiete: Deutsches Reich No. 1-VI, Deutsche Zeppelinpost b. w.

Die Prüfung erfolgte auf Grund der Prüfordnung des Bundes der Philatelistischen Prüfer e.V.

## **DR. JOACHIM SIMON** Verbandsprüfer

des Bundes der philatelistischen Prüfer e.V. im BDPh und APHV 08060 & XXXXX Zwickau, Bundschuhweg 1, Tel XXXXD375/522688

Datum 10.10.1994 Nr. 58 / 09

Es liegt eine Karte nach einem Gemälde von Prof. Diemer mit Luftschiff über dem Bodensee vor. Adreßseitig ist die Marke mit einer Mi DR 439 (4 RM-Zeppelinmarke mit Eindruck "1.Südamerikafahrt") frankiert und mit dem Bordstempel des LZ 127 GRAF ZEPPELIN am 19.5. 1930 gestempelt. Die Karte trägt weiter den roten deutschen Son derstempel der Reichspost für die Südamerikafahrt und den violetten us-amerikanischen Rhombenstempel der Type I (mit kpl. Fahrtroute) und den grünen Sonderankunftsstempel von Lakehurst N.J. vom 31.5. 1930. Schließlich wurde bildseitig noch ein Maschinen-Ank.Stp. mit Luftpostwerbung von Havanna / Kuba vom 2.6.1930 angebracht.

Die Karte ist echt und einwandfrei, Nach dem Sieger Spezialkatalog handelt es sich um die Nr. 57 FF.

Prüfgebiete : Deutsches Reich No. I-VI, Deutsche Zeppelinpost

E GIESECKE & DEVRIENT

Die Prüfung erfolgte auf Grund der Prüfordnung des Bundes der Philatelistischen Prüfer e.V.