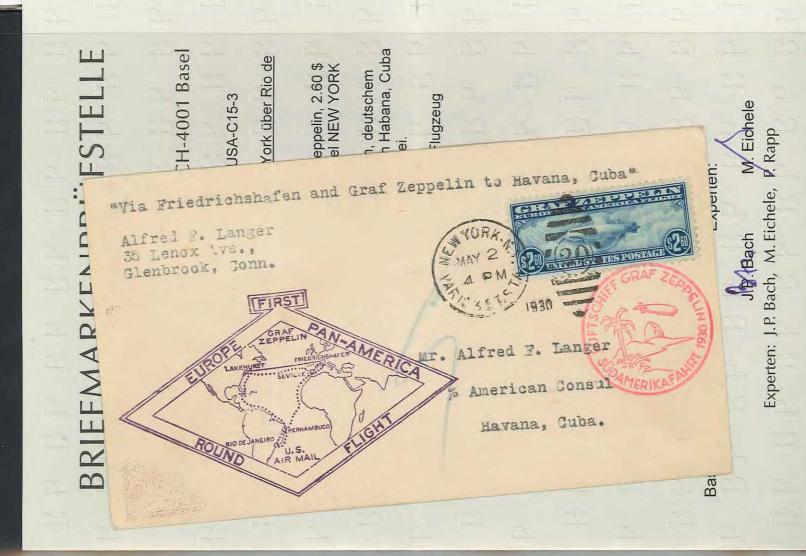

## CAPÍTULO I. Vuelo del Graf Zeppelin 1930, países de América con destino a Cuba.

55

Viaje del Graf Zeppelin, New York, Estados Unidos el 2 de mayo de 1930 con destino a Cuba. Gomígrafo color violeta, siendo enviada y recepcionada en Río de Janeiro el 25 de mayo de 1930 y reexpedida a Cuba con recepción el 13 de julio. Se cubre el francueo con el sello de 2 50 dolares azul con la imagen de un zepelín