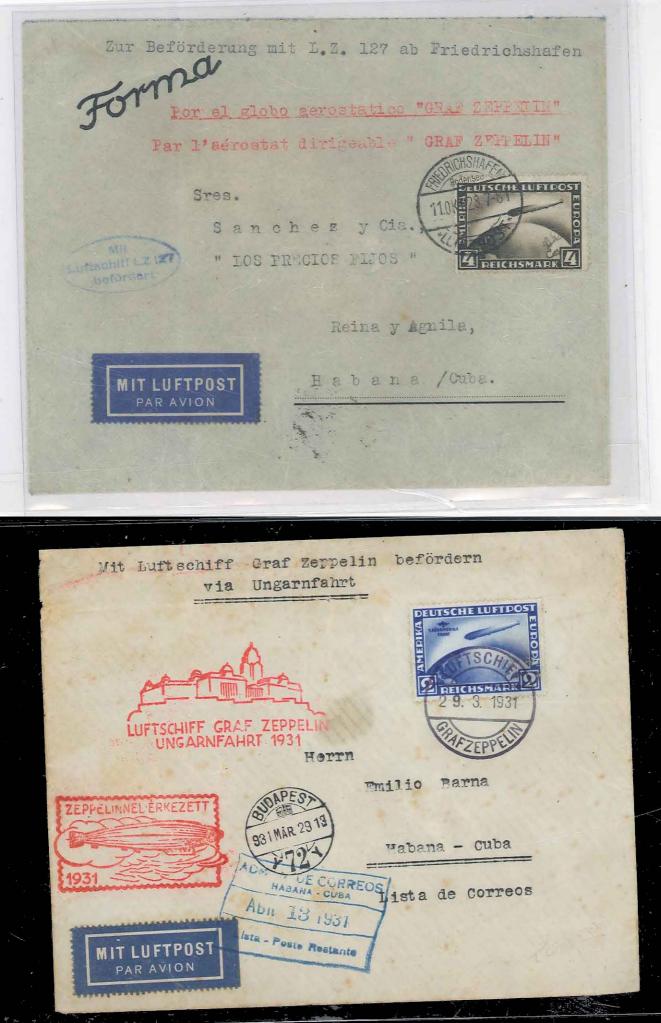

Mit (Cube BOPO Mit Luftschiff LZ 127 »Graf Zeppelin« bis Habanna (Cuba @ VIOLAT über dem Bodensee HI DEUTSCHIE LUFTDO GRAF 1930 1930 DEICHS ey. 400 MIT LUFTPOST U.S. PAR AVION crine a) ls ei rb S Inflockiff , Graf Expedia " Prüfordnung des Bundes der Philatelistischen Prüfer e.V. ches Reich No. I - VI, Zeppelinpost deutscher Luftschiffe bis Habana. DEUTSCHE LUFTPOST Part ( C C C C Pr A S) 50 17-18 18 18 5.30 MIT LUFTPOST Bode Senor Adolf Roch Wilderner a. fc. Ins. Georg Emmermann, S. en. E. ВРР Apartado 2523 mon Grur déntisch Dr. Joach Habana. 0 kopi buba. W.J.

Me. Mit Luftschiff Graf Leppelin nach Havanna. **DEUTSCHE LUFTPO** I DE DOST MISSING EURO di Cin AND PERCHISMAL FIRST GRAF Mit Luftpost ERNAMBUCC Euba Par avion Per aeroplano

C

AEROPHILATELIE Johannes E. Palmer www.aerophil.de

## DR. JOACHIM SIMON

Nr. 58 / 09 ... Datum 10.10.1994

roten deutschen Son derstempel der Reichspost "1.Südamerikafahrt") frankiert und mit dem Bordstempel des LZ 127 GRAF ZEPPELIN am 19.5. see vor. Adreßseitig ist die Marke mit einer (mit kpl. Fahrtroute) und den grünen Sonder-ankunftsstempel von Lakehurst N.J. vom 31.5. us-amerikanischen Rhombenstempel der Type I ein 1930 gestempelt. Die Karte trägt weiter den Prof. Diemer mit Luftschiff über dem Boden-Mi DR 439 (4 RM-Zeppelinmarke mit Eindruck Maschinen-Ank.Stp. mit Luftpostwerbung von einem Gemälde von für die Südamerikafahrt und den violetten Schließlich wurde bildseitig noch Havanna / Kuba vom 2.6.1930 angebracht. liegt eine Karte nach 1930. Es

Die Karte wurde mit dem Luftschiff von Friedrichshafen über Südamerika bis Nordamerika be fördert. Die Karte sollte bei der ursprünglich vorgesehenen Landung in Havanna ausgeladen werden. Wegen einer Gewitterfront wich das Luftschiff vom geplanten Kurs ab, sodaß die Karte bis Lakehurst befördert wurde und anschließend mit Luftpost nach Kuba geflogen wurde.

Die Karte ist echt und einwandfrei, Nach dem Sieger Spezialkatalog handelt es sich um die Nr. 57 FF.

Prüfgebiete: Deutsches Reich No. 1-VI, Deutsche Zeppelinpost b. w.

Die Prüfung erfolgte auf Grund der Prüfordnung des Bundes der Philatelistischen Prüfer e.V.

## **DR. JOACHIM SIMON** Verbandsprüfer

des Bundes der philatelistischen Prüfer e.V. im BDPh und APHV 08060 & XXXXX Zwickau, Bundschuhweg 1, Tel XXXXD375/522688

Datum 10.10.1994 Nr. 58 / 09

Es liegt eine Karte nach einem Gemälde von Prof. Diemer mit Luftschiff über dem Bodensee vor. Adreßseitig ist die Marke mit einer Mi DR 439 (4 RM-Zeppelinmarke mit Eindruck "1.Südamerikafahrt") frankiert und mit dem Bordstempel des LZ 127 GRAF ZEPPELIN am 19.5. 1930 gestempelt. Die Karte trägt weiter den roten deutschen Son derstempel der Reichspost für die Südamerikafahrt und den violetten us-amerikanischen Rhombenstempel der Type I (mit kpl. Fahrtroute) und den grünen Sonderankunftsstempel von Lakehurst N.J. vom 31.5. 1930. Schließlich wurde bildseitig noch ein Maschinen-Ank.Stp. mit Luftpostwerbung von Havanna / Kuba vom 2.6.1930 angebracht.

Die Karte ist echt und einwandfrei, Nach dem Sieger Spezialkatalog handelt es sich um die Nr. 57 FF.

Prüfgebiete : Deutsches Reich No. I-VI, Deutsche Zeppelinpost

E GIESECKE & DEVRIENT

Die Prüfung erfolgte auf Grund der Prüfordnung des Bundes der Philatelistischen Prüfer e.V.