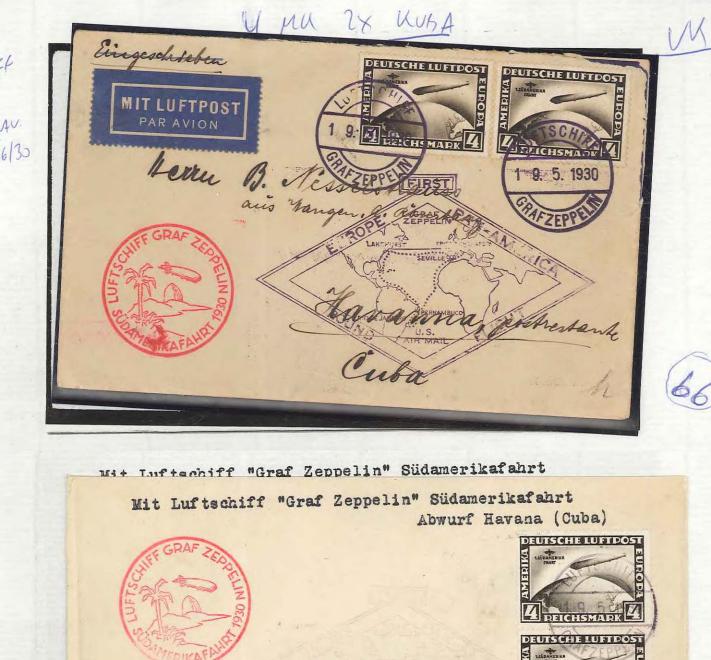

Mit (Cube BOPO Mit Luftschiff LZ 127 »Graf Zeppelin« bis Habanna (Cuba @ VIOLAT über dem Bodensee HI DEUTSCHIE LUFTDO GRAF 1930 1930 DEICHS ey. 400 MIT LUFTPOST U.S. PAR AVION crine a) ls ei rb S Inflockiff , Graf Expedia " Prüfordnung des Bundes der Philatelistischen Prüfer e.V. ches Reich No. I - VI, Zeppelinpost deutscher Luftschiffe bis Habana. DEUTSCHE LUFTPOST Part ( C C C C Pr A S) 50 17-18 18 18 5.30 MIT LUFTPOST Bode Senor Adolf Roch Wilderner a. fc. Ins. Georg Emmermann, S. en. E. ВРР Apartado 2523 mon Grur déntisch Dr. Joach Habana. 0 kopi buba. W.J.