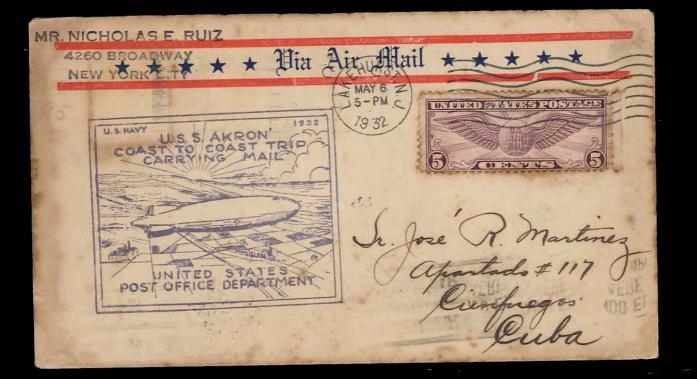

N. SAF

11 172

4 Ml 2× Vak

P.O. Box 4547 Danbury, CT 06813

PHONE: 203-792-3862 FAX: 203-798-7902 E-MAIL: info@nutmegstamp.com WEB: www.nutmegstamp.com

774231

157-89275-101055

2733 1930 Flights 🖂 South America Flight, Friedrichshafen -Lakehurst cover directed but not flown to Havana (no Havana pmk), C39, red flight cachet, violet US flight cachet, Lakehurst pmk on face. VF (S.57N, M.66a) (PH)...\$200