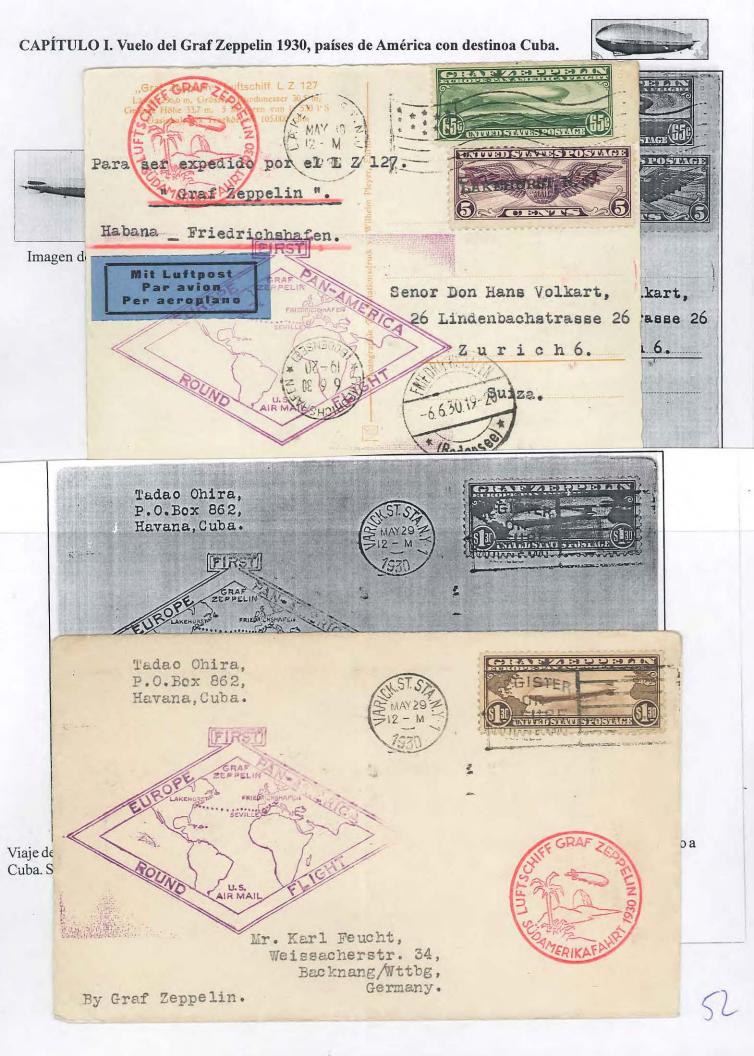

CAPÍTULO I. Vuelo del Graf Zeppelin 1930, países de América con destino a Cuba.

NOF

in BRAZIL

Par Avion "CONDOR" en BRESIL

Einlieferer Nr.: 5126 Einzellos

ätzlich über New York nach Habana

P.O. Box 4547 Danbury, CT 06813 PHONE: 203-792-3862 FAX: 203-798-7902 E-MAIL: info@nutmegstamp.com ZZBRA 1060 Brazil