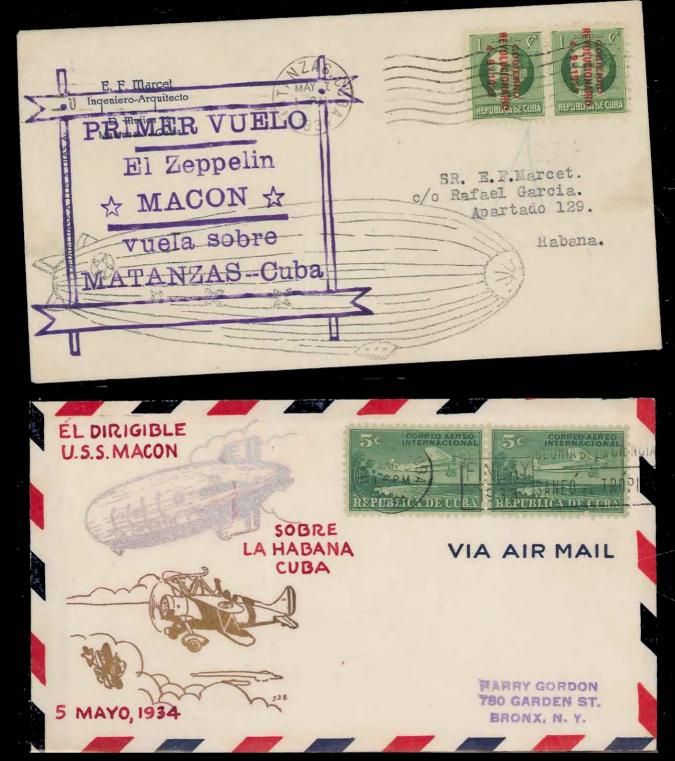

Holi

5 DIAS A: DEDUELDASE A LOS

D. Mujica 79 Matanzas. - Cuba

\* PRIMER VUELO \* DEL DIRIGIBLE \*MACON\* SOBRE MATANZAS \* CUBA MAYO \* 7 \* 1934

20) S COMBROS S &

Dr. José Garcia Castañeda Abogado y Notario. Holguin.