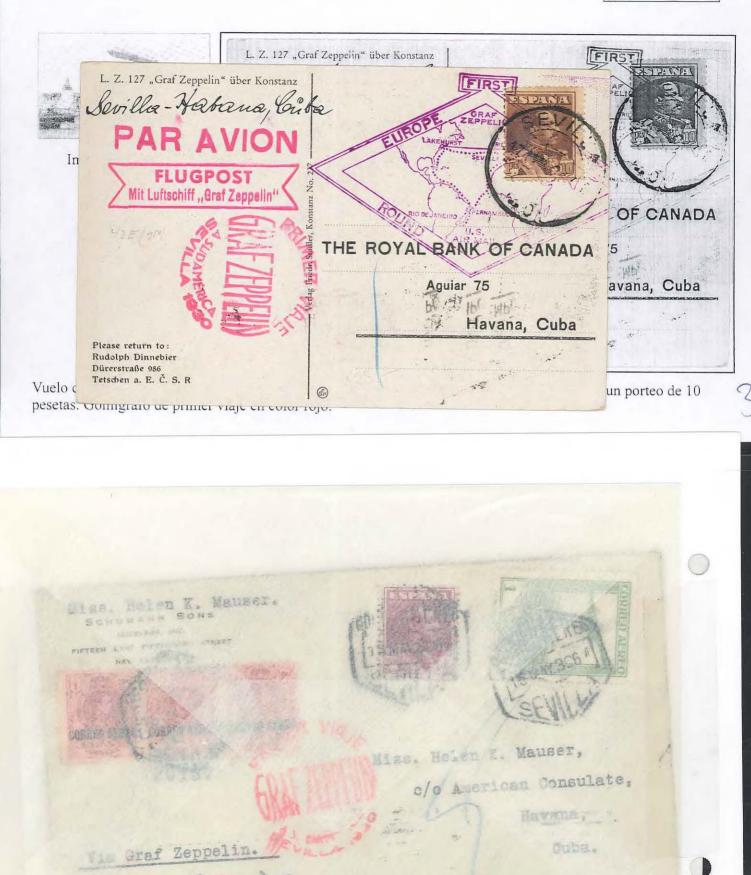

## CAPÍTULO I. Vuelo del Graf Zeppelin 1930, países de América con destino a Cuba.

55

Viaje del Graf Zeppelin, New York, Estados Unidos el 2 de mayo de 1930 con destino a Cuba. Gomígrafo color violeta, siendo enviada y recepcionada en Río de Janeiro el 25 de mayo de 1930 y reexpedida a Cuba con recepción el 13 de julio. Se cubre el francueo con el sello de 2 50 dolares azul con la imagen de un zepelín