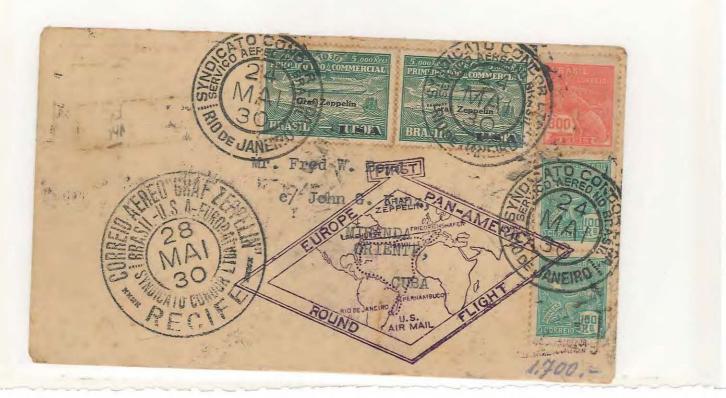

P.O. Box 4547 Danbury, CT 06813 PHONE: 203-792-3862 FAX: 203-798-7902 E-MAIL: info@nutmegstamp.com

WEB: www.nutmegstamp.com

ZZBRA

773294

109-02215-002215

**4240** Brazil ⊠ 1930 South America Flight, Rio de Janeiro - Recife - Lakehurst - (Havana) 25-31 May 1930 cover, San. Z6 pair+, black flight cachet, violet US flight cachet, Havana pmk on reverse. Age tone, spots. F (S.59D, M.66IBa) (PH)...\$300

WEB: www.nutmegstamp.com

P.O. Box 4547 Danbury, CT 06813 PHONE: 203-792-3862 FAX: 203-798-7902 E-MAIL: info@nutmegstamp.com 
 ZZBRA
 773295

 4241
 Brazil ⊠ 1930 South Ameri

109-02215-002215

**4241** Brazil ⊠ 1930 South America Flight, Recife - Lakehurst -(Havana) 28-31 May 1930 cover, San. Z6 pair+, black flight cachet as cnl, violet US flight cachet, Havana pmk on reverse. Minor faults. VF (S.59D, M.66IBd) (PH)...\$350