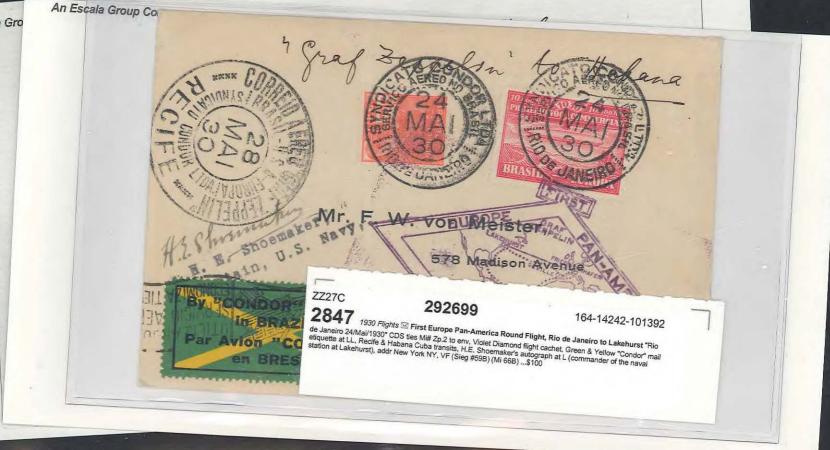

P.O. Box 4547 Danbury, CT 06813 PHONE: 203-792-3862 FAX: 203-798-7902 E-MAIL: info@nutmegstamp.com

WEB: www.nutmegstamp.com

ZZBRA

773294

109-02215-002215

**4240** Brazil ⊠ 1930 South America Flight, Rio de Janeiro - Recife - Lakehurst - (Havana) 25-31 May 1930 cover, San. Z6 pair+, black flight cachet, violet US flight cachet, Havana pmk on reverse. Age tone, spots. F (S.59D, M.66IBa) (PH)...\$300

WEB: www.nutmegstamp.com

P.O. Box 4547 Danbury, CT 06813 PHONE: 203-792-3862 FAX: 203-798-7902 E-MAIL: info@nutmegstamp.com 
 ZZBRA
 773295

 4241
 Brazil ⊠ 1930 South Ameri

109-02215-002215

**4241** Brazil ⊠ 1930 South America Flight, Recife - Lakehurst -(Havana) 28-31 May 1930 cover, San. Z6 pair+, black flight cachet as cnl, violet US flight cachet, Havana pmk on reverse. Minor faults. VF (S.59D, M.66IBd) (PH)...\$350