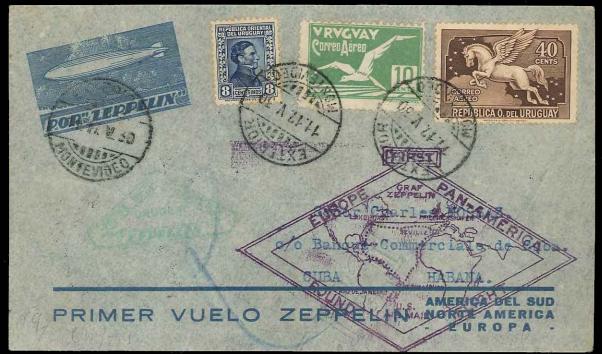

barta Recomendado. Via HAVANA Jear Don. Jose Touchay 5.aaa.Reis (CET) 5.aaa.R PRIMEIRO VÕO COMMERCI ball folambia via Samanquilla vairaportio de Vereno BRASID Tout herris the Orreo Aéreo ALM SIENER A O. DEL URUGU Señor Everett A. Colson ECONOMIZA TIEMP SERVICE ALK PRI JELO ZEPPELIN TE AMERICA UROPA

## CAPÍTULO I. Vuelo del Graf Zeppelin 1930, países de América con destino a Cuba.

55

Viaje del Graf Zeppelin, New York, Estados Unidos el 2 de mayo de 1930 con destino a Cuba. Gomígrafo color violeta, siendo enviada y recepcionada en Río de Janeiro el 25 de mayo de 1930 y reexpedida a Cuba con recepción el 13 de julio. Se cubre el francueo con el sello de 2 50 dolares azul con la imagen de un zepelín