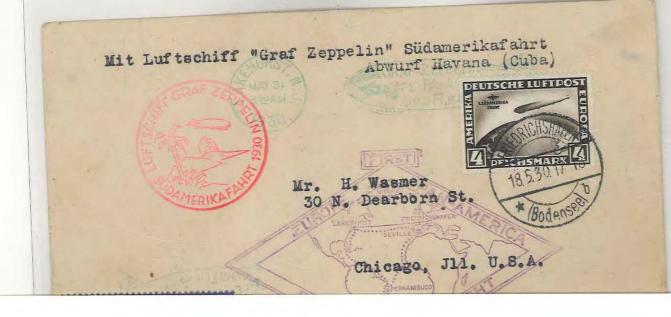

L

FTPOST

Mr. H. Wasmer 30 N. Dearborn St.

MIT LUFTPOST PAR AVION born St.

Chicago, Jll. U.S.A.

fil., afai Zaphalia RIMEIRO VOO ACO Mit Luftschiff "Graf Zeppelin" 000 Reis CED 5.000 Rei = Sudamerikafahrt : af Zeppelin Abourg Habana. f Zeppelin TUEDEY Ja Zalda Hartinez + Ein Hinez + Ein Zalda Hartinez + Ein Kreuge) (fin Herm Otto Kreuge) (Cuba). CATO CON Habana (Guba) : ~ 769. apartado 769. " graf Jeppelin" Graf Zeppelin U.S.A Serior Beathur Carlos, FIRST Edificio Ariante apartiado J38 Cuba