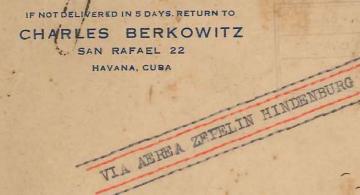

An Escala Group Company

Esca

ZZ27C

MIT LUFTPOST

1853017 Boden Mit Luftschiff - Graf Zeppelin - zu befördern.

An die

Deutsche Handelskammer für Cuba,

Habana.