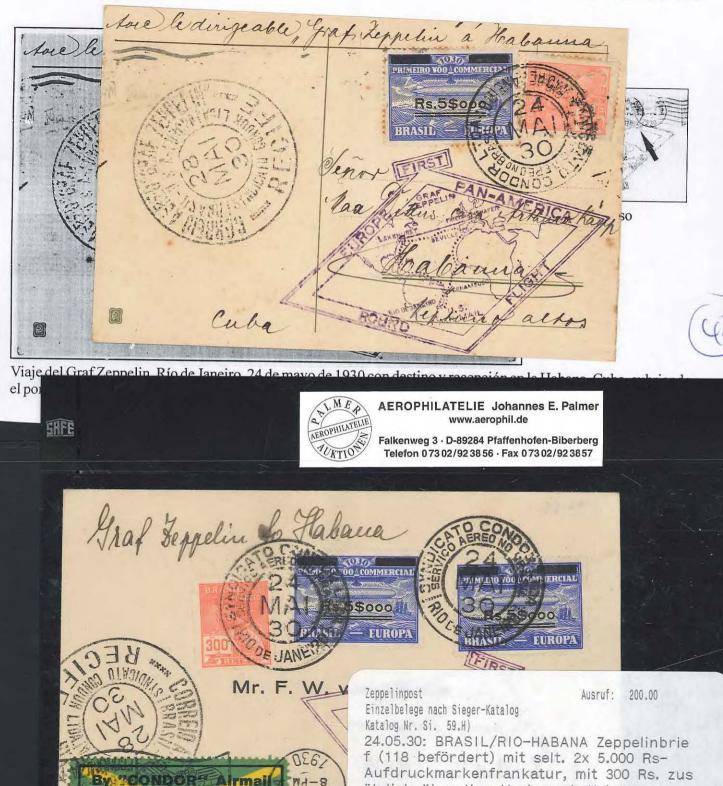

## CAPÍTULO I. Vuelo del Graf Zeppelin 1930, países de América con destino a Cuba.

55

Viaje del Graf Zeppelin, New York, Estados Unidos el 2 de mayo de 1930 con destino a Cuba. Gomígrafo color violeta, siendo enviada y recepcionada en Río de Janeiro el 25 de mayo de 1930 y reexpedida a Cuba con recepción el 13 de julio. Se cubre el francueo con el sello de 2 50 dolares azul con la imagen de un zepelín