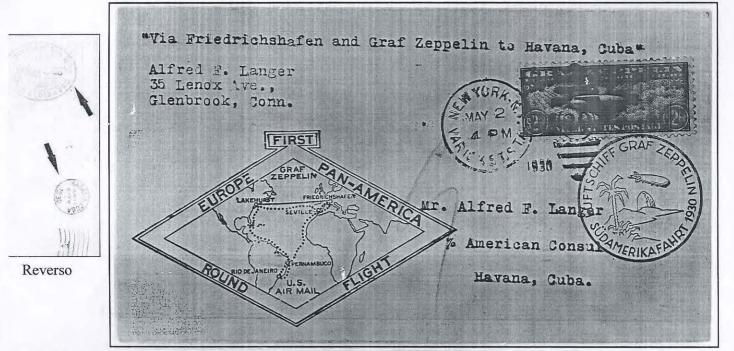

## CAPÍTULO I. Vuelo del Graf Zeppelin 1930, países de América con destino a Cuba.

55

Viaje del Graf Zeppelin, New York, Estados Unidos el 2 de mayo de 1930 con destino a Cuba. Gomígrafo color violeta, siendo enviada y recepcionada en Río de Janeiro el 25 de mayo de 1930 y reexpedida a Cuba con recepción el 13 de julio. Se cubre el francueo con el sello de 2 50 dolares azul con la imagen de un zepelín