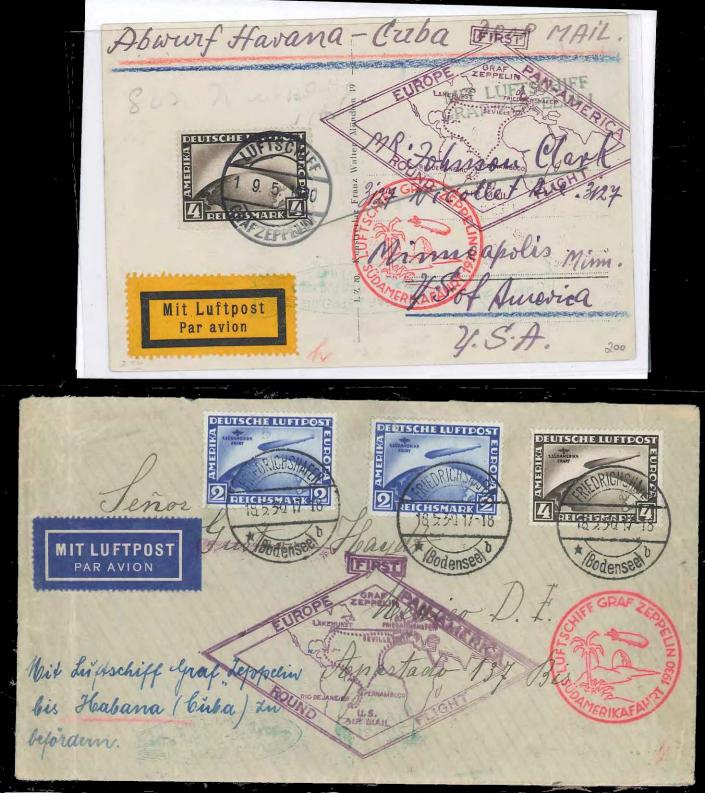

Mit (Cube BOPO Mit Luftschiff LZ 127 »Graf Zeppelin« bis Habanna (Cuba @ VIOLAT über dem Bodensee HI DEUTSCHIE LUFTDO GRAF 1930 1930 DEICHS ey. 400 MIT LUFTPOST U.S. PAR AVION crine a) ls ei rb S Inflockiff , Graf Expedia " Prüfordnung des Bundes der Philatelistischen Prüfer e.V. ches Reich No. I - VI, Zeppelinpost deutscher Luftschiffe bis Habana. DEUTSCHE LUFTPOST Part ( C C C C Pr A S) 50 17-18 18 18 5.30 MIT LUFTPOST Bode Senor Adolf Roch Wilderner a. fc. Ins. Georg Emmermann, S. en. E. ВРР Apartado 2523 mon Grur déntisch Dr. Joach Habana. 0 kopi buba. W.J.

Me. Mit Luftschiff Graf Leppelin nach Havanna. **DEUTSCHE LUFTPO** I DE DOST MISSING EURO di Cin AND PERCHISMAL FIRST GRAF Mit Luftpost ERNAMBUCC Euba Par avion Per aeroplano

C

AEROPHILATELIE Johannes E. Palmer www.aerophil.de