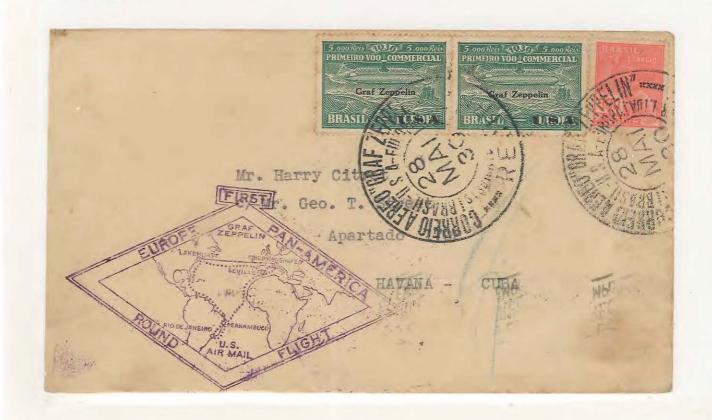

CAPÍTULO I. Vuelo del Graf Zeppelin 1930, países de América con destino a Cuba.

NOF

in BRAZIL

Par Avion "CONDOR" en BRESIL

Einlieferer Nr.: 5126 Einzellos

ätzlich über New York nach Habana

P.O. Box 4547 Danbury, CT 06813 PHONE: 203-792-3862 FAX: 203-798-7902 E-MAIL: info@nutmegstamp.com ZZBRA 1060 Brazil

173251

119-09000-100436

Brazil 🖂 1930 South America Return Flight, Rio de Janeiro -

Havana via Lakehurst cover, San. Z5+, black flight cachet, purple US flight cachet, black/yellow/green etiquette, Havana pmk on reverse. Nice cover. VF (S.59H, M.66IB) (PH)...\$400