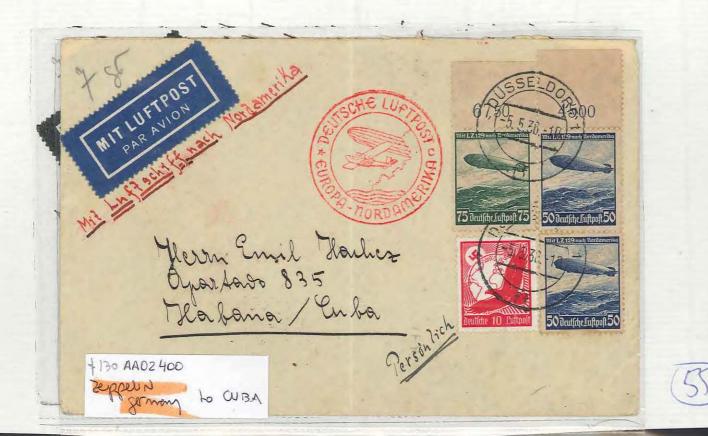

## DR. JOACHIM SIMON

Nr. 58 / 09 ... Datum 10.10.1994

roten deutschen Son derstempel der Reichspost "1.Südamerikafahrt") frankiert und mit dem Bordstempel des LZ 127 GRAF ZEPPELIN am 19.5. see vor. Adreßseitig ist die Marke mit einer (mit kpl. Fahrtroute) und den grünen Sonder-ankunftsstempel von Lakehurst N.J. vom 31.5. us-amerikanischen Rhombenstempel der Type I ein 1930 gestempelt. Die Karte trägt weiter den Prof. Diemer mit Luftschiff über dem Boden-Mi DR 439 (4 RM-Zeppelinmarke mit Eindruck Maschinen-Ank.Stp. mit Luftpostwerbung von einem Gemälde von für die Südamerikafahrt und den violetten Schließlich wurde bildseitig noch Havanna / Kuba vom 2.6.1930 angebracht. liegt eine Karte nach 1930. Es

## **DR. JOACHIM SIMON** Verbandsprüfer

des Bundes der philatelistischen Prüfer e.V. im BDPh und APHV 08060 & XXXXX Zwickau, Bundschuhweg 1, Tel XXXXD375/522688

Datum 10.10.1994 Nr. 58 / 09

Es liegt eine Karte nach einem Gemälde von Prof. Diemer mit Luftschiff über dem Bodensee vor. Adreßseitig ist die Marke mit einer Mi DR 439 (4 RM-Zeppelinmarke mit Eindruck "1.Südamerikafahrt") frankiert und mit dem Bordstempel des LZ 127 GRAF ZEPPELIN am 19.5. 1930 gestempelt. Die Karte trägt weiter den roten deutschen Son derstempel der Reichspost für die Südamerikafahrt und den violetten us-amerikanischen Rhombenstempel der Type I (mit kpl. Fahrtroute) und den grünen Sonderankunftsstempel von Lakehurst N.J. vom 31.5. 1930. Schließlich wurde bildseitig noch ein Maschinen-Ank.Stp. mit Luftpostwerbung von Havanna / Kuba vom 2.6.1930 angebracht.