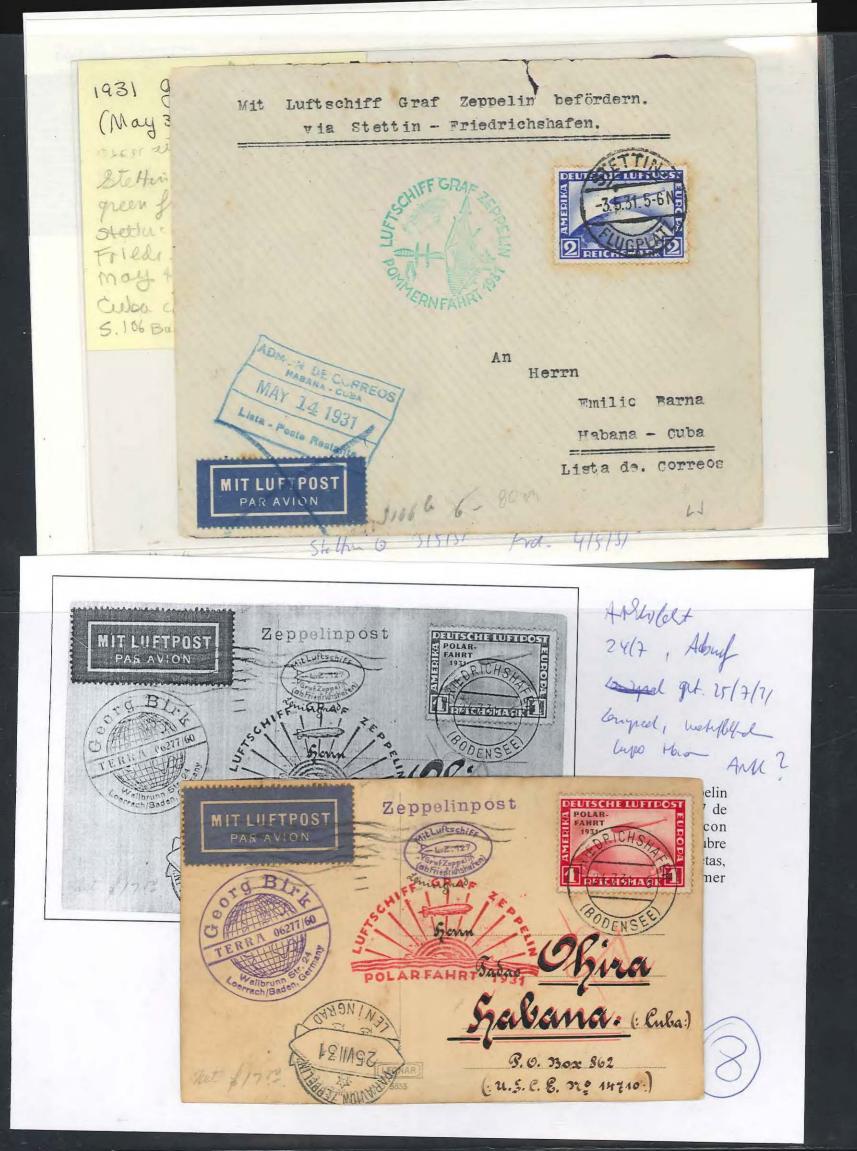

Mit (Cube BOPO Mit Luftschiff LZ 127 »Graf Zeppelin« bis Habanna (Cuba @ VIOLAT über dem Bodensee HI DEUTSCHIE LUFTDO GRAF 1930 1930 DEICHS ey. 400 MIT LUFTPOST U.S. PAR AVION crine a) ls ei rb S Inflockiff , Graf Expedia " Prüfordnung des Bundes der Philatelistischen Prüfer e.V. ches Reich No. I - VI, Zeppelinpost deutscher Luftschiffe bis Habana. DEUTSCHE LUFTPOST Part ( C C C C Pr A S) 50 17-18 18 18 5.30 MIT LUFTPOST Bode Senor Adolf Roch Wilderner a. fc. Ins. Georg Emmermann, S. en. E. ВРР Apartado 2523 mon Grur déntisch Dr. Joach Habana. 0 kopi buba. W.J.

Me. Mit Luftschiff Graf Leppelin nach Havanna. **DEUTSCHE LUFTPO** I DE DOST MISSING EURO di Cin AND PERCHISMAL FIRST GRAF Mit Luftpost ERNAMBUCC Euba Par avion Per aeroplano

C

AEROPHILATELIE Johannes E. Palmer www.aerophil.de