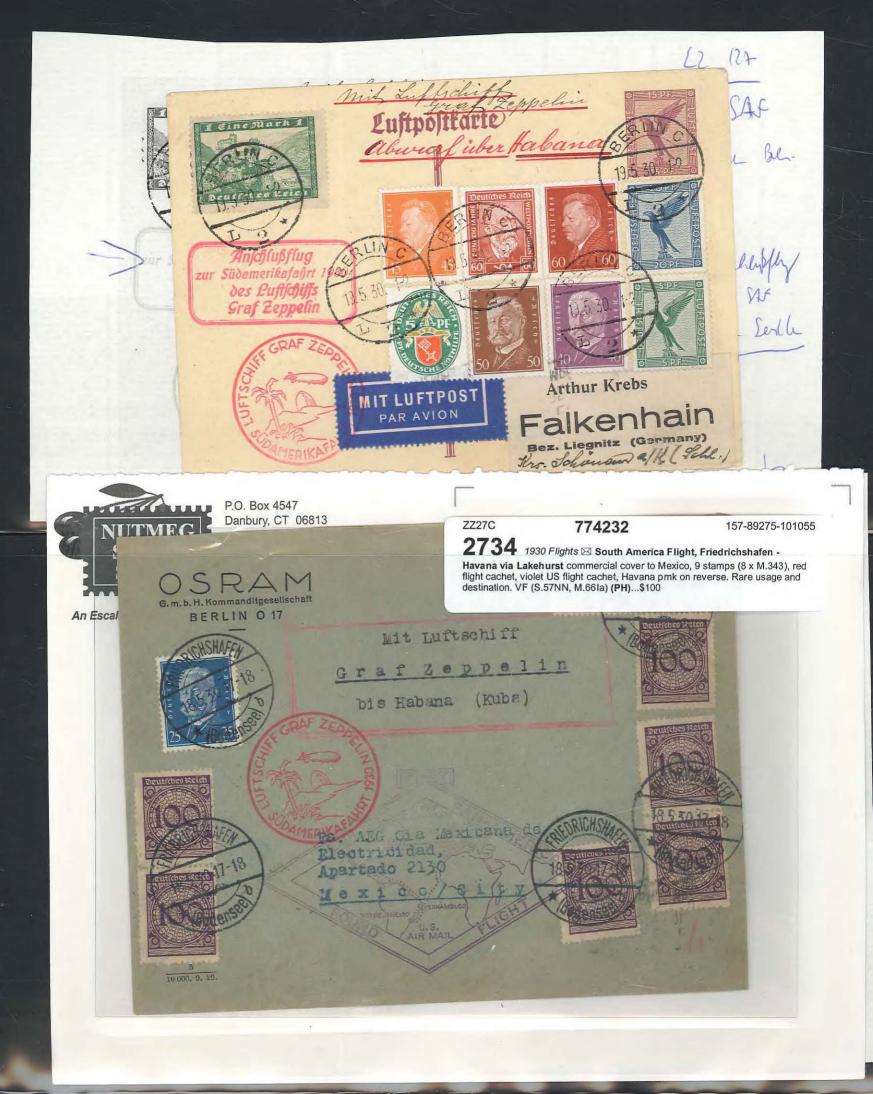

N. SAF

11 172

4 Ml 2× Vak

P.O. Box 4547 Danbury, CT 06813

PHONE: 203-792-3862 FAX: 203-798-7902 E-MAIL: info@nutmegstamp.com WEB: www.nutmegstamp.com

774231

157-89275-101055

2733 1930 Flights 🖂 South America Flight, Friedrichshafen -Lakehurst cover directed but not flown to Havana (no Havana pmk), C39, red flight cachet, violet US flight cachet, Lakehurst pmk on face. VF (S.57N, M.66a) (PH)...\$200

P.O. Box 4547 Danbury, CT 06813 PHONE: 203-792-3862 FAX: 203-798-7902 E-MAIL: info@nutmegstamp.com

WEB: www.nutmegstamp.com

ZZBRA

773294

109-02215-002215

**4240** Brazil ⊠ 1930 South America Flight, Rio de Janeiro - Recife - Lakehurst - (Havana) 25-31 May 1930 cover, San. Z6 pair+, black flight cachet, violet US flight cachet, Havana pmk on reverse. Age tone, spots. F (S.59D, M.66IBa) (PH)...\$300