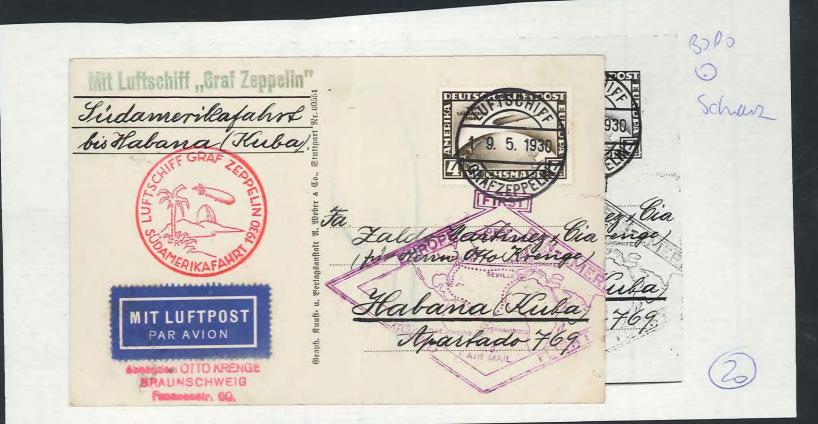

Mit (Cube BOPO Mit Luftschiff LZ 127 »Graf Zeppelin« bis Habanna (Cuba @ VIOLAT über dem Bodensee HI DEUTSCHIE LUFTDO GRAF 1930 1930 DEICHS ey. 400 MIT LUFTPOST U.S. PAR AVION crine a) ls ei rb S Inflockiff , Graf Expedia " Prüfordnung des Bundes der Philatelistischen Prüfer e.V. ches Reich No. I - VI, Zeppelinpost deutscher Luftschiffe bis Habana. DEUTSCHE LUFTPOST Part ( C C C C Pr A S) 50 17-18 18 18 5.30 MIT LUFTPOST Bode Senor Adolf Roch Wilderner a. fc. Ins. Georg Emmermann, S. en. E. ВРР Apartado 2523 mon Grur déntisch Dr. Joach Habana. 0 kopi buba. W.J.

## CORINPHILA AUK CORPORAT

Zollikerstrasse 226 CH\_8034 Zürich

3399

i. Lidamerikafahrt "LZ i 27, Graf Leppelin" TAXI GEINAT Abourf über Habana / luba Leven FIRST bes sufficilifican Repta med. F. Schotten Mainalpuc iel yourang Cere Konigotrasse 47-MIT LUFTPOST