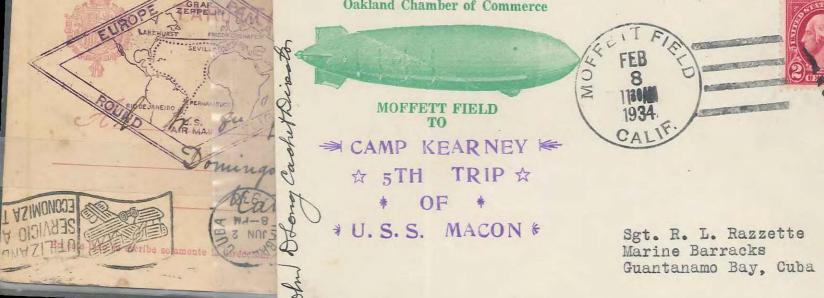

Einschreiben recommande Prising Wient 4.36 -- 10 Par Air Mail USA from Lakehurst. ( Damian. Par Avion USA ab Lakehurst. Cienfiegos / Bitba Apartado 149 P.R Frankfurt (Main) 2 168 Por desightle frag Leppel CORREO AEREO NGRESO **Oakland Chamber of Commerce** 

Holi

5 DIAS A: DEDUELDASE A LOS

D. Mujica 79 Matanzas. - Cuba

\* PRIMER VUELO \* DEL DIRIGIBLE \*MACON\* SOBRE MATANZAS \* CUBA MAYO \* 7 \* 1934

20) S COMBROS S &

Dr. José Garcia Castañeda Abogado y Notario. Holguin.