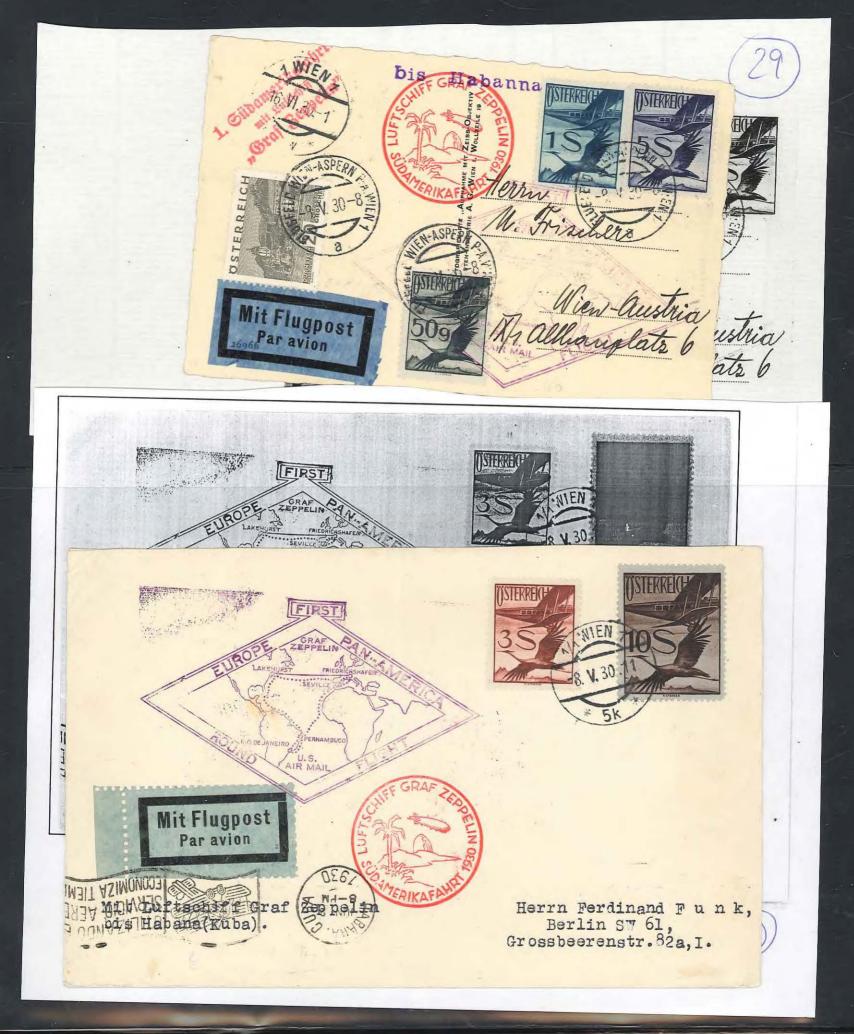

## DR. JOACHIM SIMON

Nr. 58 / 09 ... Datum 10.10.1994

roten deutschen Son derstempel der Reichspost "1.Südamerikafahrt") frankiert und mit dem Bordstempel des LZ 127 GRAF ZEPPELIN am 19.5. see vor. Adreßseitig ist die Marke mit einer (mit kpl. Fahrtroute) und den grünen Sonder-ankunftsstempel von Lakehurst N.J. vom 31.5. us-amerikanischen Rhombenstempel der Type I ein 1930 gestempelt. Die Karte trägt weiter den Prof. Diemer mit Luftschiff über dem Boden-Mi DR 439 (4 RM-Zeppelinmarke mit Eindruck Maschinen-Ank.Stp. mit Luftpostwerbung von einem Gemälde von für die Südamerikafahrt und den violetten Schließlich wurde bildseitig noch Havanna / Kuba vom 2.6.1930 angebracht. liegt eine Karte nach 1930. Es

Die Karte wurde mit dem Luftschiff von Friedrichshafen über Südamerika bis Nordamerika be fördert. Die Karte sollte bei der ursprünglich vorgesehenen Landung in Havanna ausgeladen werden. Wegen einer Gewitterfront wich das Luftschiff vom geplanten Kurs ab, sodaß die Karte bis Lakehurst befördert wurde und anschließend mit Luftpost nach Kuba geflogen wurde.

Die Karte ist echt und einwandfrei, Nach dem Sieger Spezialkatalog handelt es sich um die Nr. 57 FF.

Prüfgebiete: Deutsches Reich No. 1-VI, Deutsche Zeppelinpost b. w.

Die Prüfung erfolgte auf Grund der Prüfordnung des Bundes der Philatelistischen Prüfer e.V.

## **DR. JOACHIM SIMON** Verbandsprüfer

des Bundes der philatelistischen Prüfer e.V. im BDPh und APHV 08060 & XXXXX Zwickau, Bundschuhweg 1, Tel XXXXD375/522688

Datum 10.10.1994 Nr. 58 / 09

Es liegt eine Karte nach einem Gemälde von Prof. Diemer mit Luftschiff über dem Bodensee vor. Adreßseitig ist die Marke mit einer Mi DR 439 (4 RM-Zeppelinmarke mit Eindruck "1.Südamerikafahrt") frankiert und mit dem Bordstempel des LZ 127 GRAF ZEPPELIN am 19.5. 1930 gestempelt. Die Karte trägt weiter den roten deutschen Son derstempel der Reichspost für die Südamerikafahrt und den violetten us-amerikanischen Rhombenstempel der Type I (mit kpl. Fahrtroute) und den grünen Sonderankunftsstempel von Lakehurst N.J. vom 31.5. 1930. Schließlich wurde bildseitig noch ein Maschinen-Ank.Stp. mit Luftpostwerbung von Havanna / Kuba vom 2.6.1930 angebracht.

Die Karte ist echt und einwandfrei, Nach dem Sieger Spezialkatalog handelt es sich um die Nr. 57 FF.

Prüfgebiete : Deutsches Reich No. I-VI, Deutsche Zeppelinpost

E GIESECKE & DEVRIENT

Die Prüfung erfolgte auf Grund der Prüfordnung des Bundes der Philatelistischen Prüfer e.V.