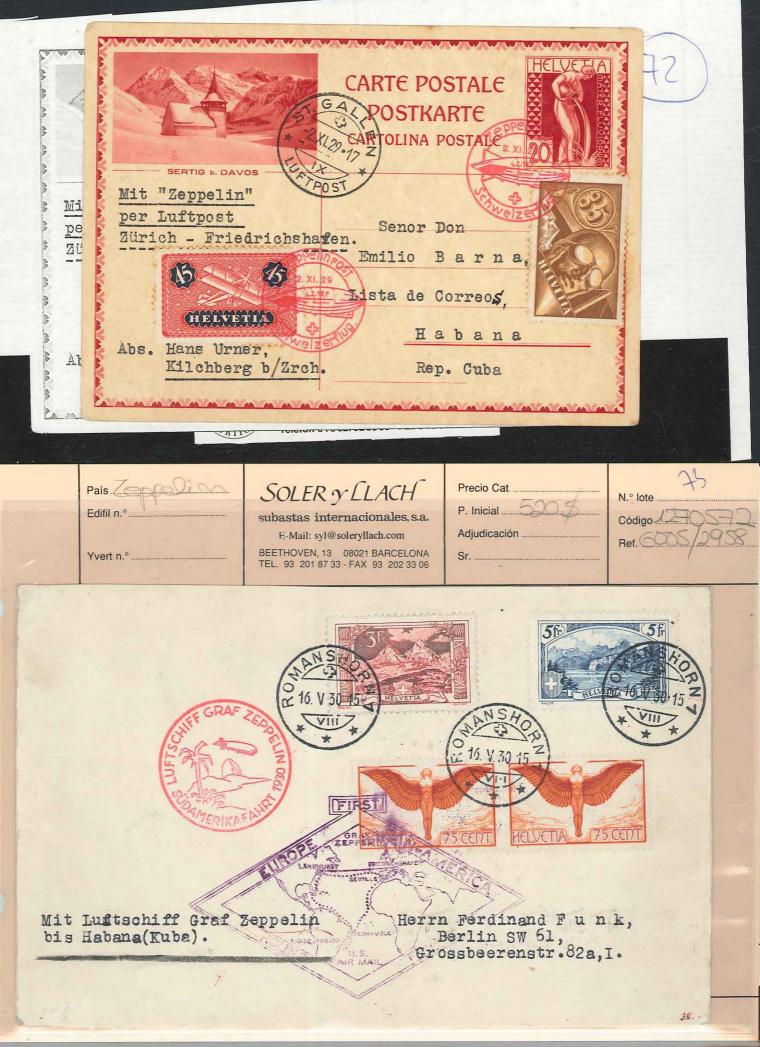

is de fancies

C

1

Ċe

r.

Sevilla to Havana

PRO JUVEN 14.1%.30 Sent m geppelins Schweigerflug HELVETIA 75 CEDT HEL milio Narna eñor Los Anbei eine Raridate 14.1X33. 20 de Correos, hieber Freund. flug karte herze ana HONS NABUS YOU BUY CUBAN SUCAR Pepublica de Cuba ONAAUO ALOUZY JAGMOSOSSI SEI 27 1950 Chemin de montagne THE POLL PREMIN