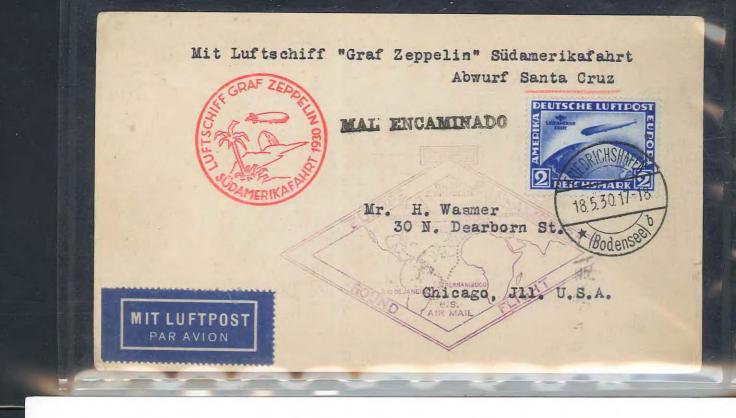

L

FTPOST

Mr. H. Wasmer 30 N. Dearborn St.

MIT LUFTPOST PAR AVION born St.

Chicago, Jll. U.S.A.

fil., afai Zaphalia RIMEIRO VOO ACO Mit Luftschiff "Graf Zeppelin" 000 Reis CED 5.000 Rei = Sudamerikafahrt : af Zeppelin Abourg Habana. f Zeppelin TUEDEY Ja Zalda Hartinez + Ein Hinez + Ein Zalda Hartinez + Ein Kreuge) (fin Herm Otto Kreuge) (Cuba). CATO CON Habana (Guba) : ~ 769. apartado 769. " graf Jeppelin" Graf Zeppelin U.S.A Serior Beathur Carlos, FIRST Edificio Ariante apartiado J38 Cuba