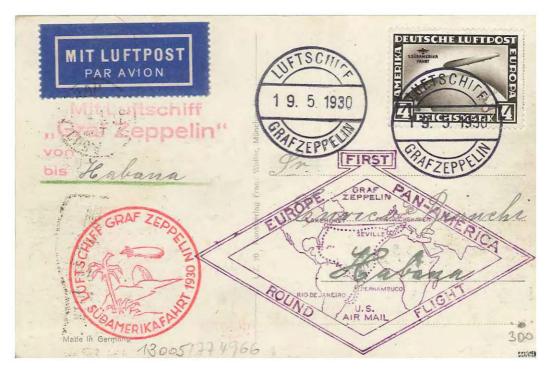

## DR. JOACHIM SIMON

Nr. 58 / 09 ... Datum 10.10.1994

roten deutschen Son derstempel der Reichspost "1.Südamerikafahrt") frankiert und mit dem Bordstempel des LZ 127 GRAF ZEPPELIN am 19.5. see vor. Adreßseitig ist die Marke mit einer (mit kpl. Fahrtroute) und den grünen Sonder-ankunftsstempel von Lakehurst N.J. vom 31.5. us-amerikanischen Rhombenstempel der Type I ein 1930 gestempelt. Die Karte trägt weiter den Prof. Diemer mit Luftschiff über dem Boden-Mi DR 439 (4 RM-Zeppelinmarke mit Eindruck Maschinen-Ank.Stp. mit Luftpostwerbung von einem Gemälde von für die Südamerikafahrt und den violetten Schließlich wurde bildseitig noch Havanna / Kuba vom 2.6.1930 angebracht. liegt eine Karte nach 1930. Es

Die Karte wurde mit dem Luftschiff von Friedrichshafen über Südamerika bis Nordamerika be fördert. Die Karte sollte bei der ursprünglich vorgesehenen Landung in Havanna ausgeladen werden. Wegen einer Gewitterfront wich das Luftschiff vom geplanten Kurs ab, sodaß die Karte bis Lakehurst befördert wurde und anschließend mit Luftpost nach Kuba geflogen wurde.

Die Karte ist echt und einwandfrei, Nach dem Sieger Spezialkatalog handelt es sich um die Nr. 57 FF.

Prüfgebiete: Deutsches Reich No. 1-VI, Deutsche Zeppelinpost b. w.

Die Prüfung erfolgte auf Grund der Prüfordnung des Bundes der Philatelistischen Prüfer e.V.

## **DR. JOACHIM SIMON** Verbandsprüfer

des Bundes der philatelistischen Prüfer e.V. im BDPh und APHV 08060 & XXXXX Zwickau, Bundschuhweg 1, Tel XXXXD375/522688

Datum 10.10.1994 Nr. 58 / 09

Es liegt eine Karte nach einem Gemälde von Prof. Diemer mit Luftschiff über dem Bodensee vor. Adreßseitig ist die Marke mit einer Mi DR 439 (4 RM-Zeppelinmarke mit Eindruck "1.Südamerikafahrt") frankiert und mit dem Bordstempel des LZ 127 GRAF ZEPPELIN am 19.5. 1930 gestempelt. Die Karte trägt weiter den roten deutschen Son derstempel der Reichspost für die Südamerikafahrt und den violetten us-amerikanischen Rhombenstempel der Type I (mit kpl. Fahrtroute) und den grünen Sonderankunftsstempel von Lakehurst N.J. vom 31.5. 1930. Schließlich wurde bildseitig noch ein Maschinen-Ank.Stp. mit Luftpostwerbung von Havanna / Kuba vom 2.6.1930 angebracht.

Die Karte ist echt und einwandfrei, Nach dem Sieger Spezialkatalog handelt es sich um die Nr. 57 FF.

Prüfgebiete : Deutsches Reich No. I-VI, Deutsche Zeppelinpost

E GIESECKE & DEVRIENT

Die Prüfung erfolgte auf Grund der Prüfordnung des Bundes der Philatelistischen Prüfer e.V.