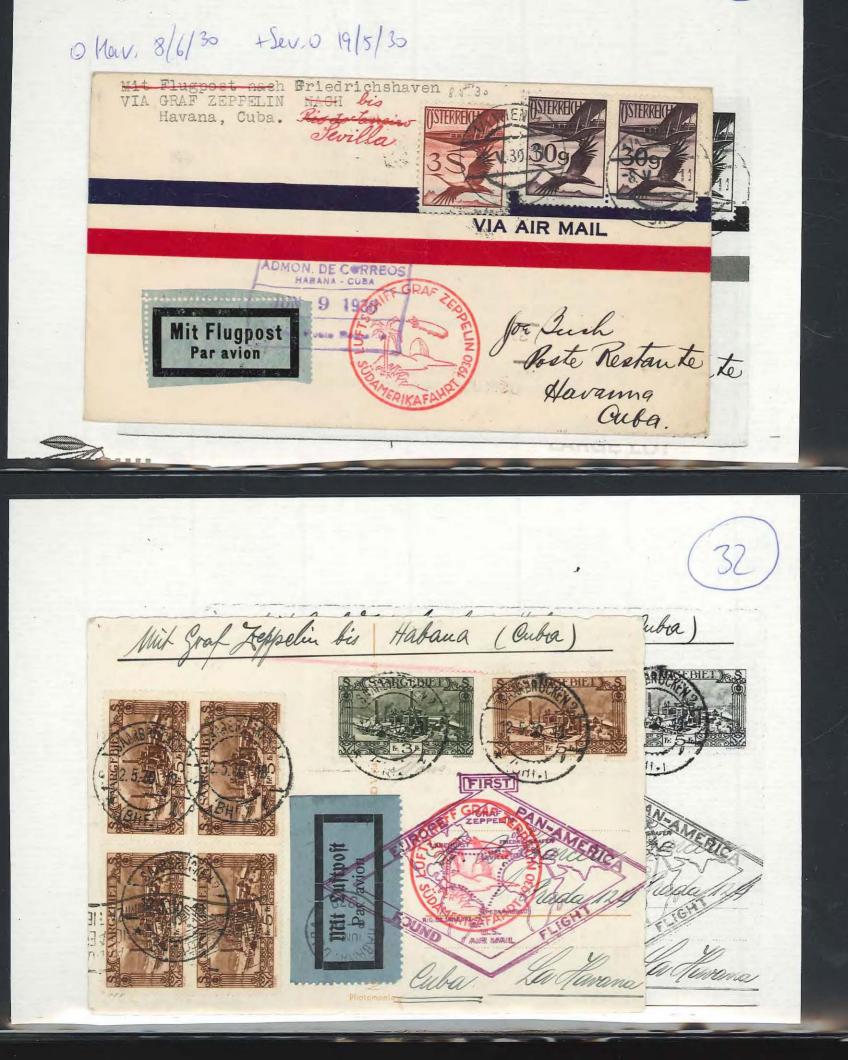

Mit (Cube BOPO Mit Luftschiff LZ 127 »Graf Zeppelin« bis Habanna (Cuba @ VIOLAT über dem Bodensee HI DEUTSCHIE LUFTDO GRAF 1930 1930 DEICHS ey. 400 MIT LUFTPOST U.S. PAR AVION crine a) ls ei rb S Inflockiff , Graf Expedia " Prüfordnung des Bundes der Philatelistischen Prüfer e.V. ches Reich No. I - VI, Zeppelinpost deutscher Luftschiffe bis Habana. DEUTSCHE LUFTPOST Part ( C C C C Pr A S) 50 17-18 18 18 5.30 MIT LUFTPOST Bode Senor Adolf Roch Wilderner a. fc. Ins. Georg Emmermann, S. en. E. ВРР Apartado 2523 mon Grur déntisch Dr. Joach Habana. 0 kopi buba. W.J.

Me. Mit Luftschiff Graf Leppelin nach Havanna. **DEUTSCHE LUFTPO** I DE DOST MISSING EURO di Cin AND PERCHISMAL FIRST GRAF Mit Luftpost ERNAMBUCC Euba Par avion Per aeroplano

C

AEROPHILATELIE Johannes E. Palmer www.aerophil.de