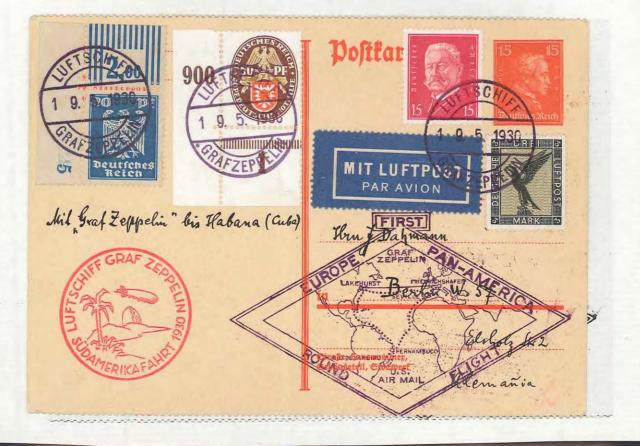

CAPÍTULO I. Vuelo del Graf Zeppelin 1930, países de América con destino a Cuba.

NOF

in BRAZIL

Par Avion "CONDOR" en BRESIL

Einlieferer Nr.: 5126 Einzellos

ätzlich über New York nach Habana

P.O. Box 4547 Danbury, CT 06813 PHONE: 203-792-3862 FAX: 203-798-7902 E-MAIL: info@nutmegstamp.com ZZBRA 1060 Brazil

## CAPÍTULO I. Vuelo del Graf Zeppelin 1930, países de América con destino a Cuba.

55

Viaje del Graf Zeppelin, New York, Estados Unidos el 2 de mayo de 1930 con destino a Cuba. Gomígrafo color violeta, siendo enviada y recepcionada en Río de Janeiro el 25 de mayo de 1930 y reexpedida a Cuba con recepción el 13 de julio. Se cubre el francueo con el sello de 2 50 dolares azul con la imagen de un zepelín