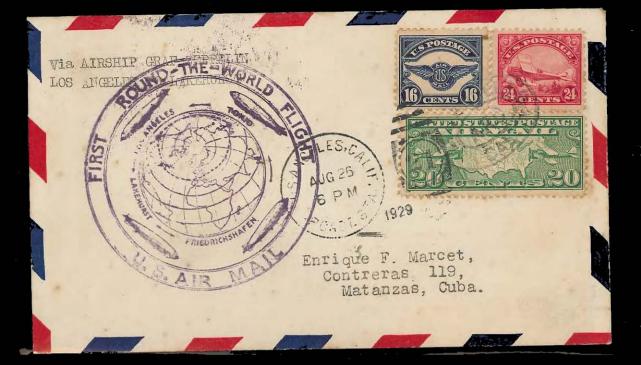

MMM7

2.R 45 arrives back in Miami from Caribbean maneuvers. U. S. NAVY

miss Leila Meldahl

523 Beacon St. SE. Minneapolis Minn.

1 ET

Sr. L.F.Marcet Contreras 119 Matanzas Cuba

|                                                                                                                 | TANK AND AND ADDITION OF |                     |
|-----------------------------------------------------------------------------------------------------------------|--------------------------|---------------------|
|                                                                                                                 | TELL A                   |                     |
|                                                                                                                 | The see all the          |                     |
|                                                                                                                 | mitaline a labor         |                     |
|                                                                                                                 | X                        |                     |
|                                                                                                                 |                          |                     |
| protection of the second se | - Comment                | <u></u>             |
|                                                                                                                 |                          | and the suffrage of |
|                                                                                                                 |                          |                     |