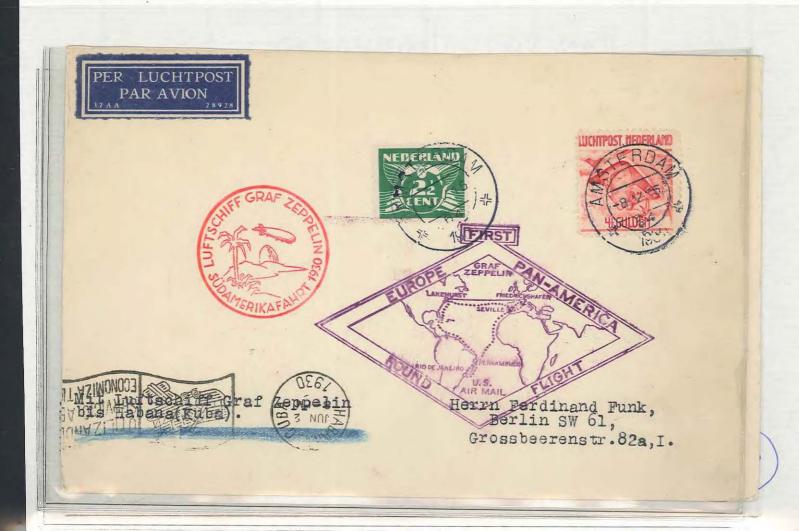

## DR. JOACHIM SIMON

Nr. 58 / 09 ... Datum 10.10.1994

roten deutschen Son derstempel der Reichspost "1.Südamerikafahrt") frankiert und mit dem Bordstempel des LZ 127 GRAF ZEPPELIN am 19.5. see vor. Adreßseitig ist die Marke mit einer (mit kpl. Fahrtroute) und den grünen Sonder-ankunftsstempel von Lakehurst N.J. vom 31.5. us-amerikanischen Rhombenstempel der Type I ein 1930 gestempelt. Die Karte trägt weiter den Prof. Diemer mit Luftschiff über dem Boden-Mi DR 439 (4 RM-Zeppelinmarke mit Eindruck Maschinen-Ank.Stp. mit Luftpostwerbung von einem Gemälde von für die Südamerikafahrt und den violetten Schließlich wurde bildseitig noch Havanna / Kuba vom 2.6.1930 angebracht. liegt eine Karte nach 1930. Es

Die Karte wurde mit dem Luftschiff von Friedrichshafen über Südamerika bis Nordamerika be fördert. Die Karte sollte bei der ursprünglich vorgesehenen Landung in Havanna ausgeladen werden. Wegen einer Gewitterfront wich das Luftschiff vom geplanten Kurs ab, sodaß die Karte bis Lakehurst befördert wurde und anschließend mit Luftpost nach Kuba geflogen wurde.

Die Karte ist echt und einwandfrei, Nach dem Sieger Spezialkatalog handelt es sich um die Nr. 57 FF.

Prüfgebiete: Deutsches Reich No. 1-VI, Deutsche Zeppelinpost b. w.

Die Prüfung erfolgte auf Grund der Prüfordnung des Bundes der Philatelistischen Prüfer e.V.

## **DR. JOACHIM SIMON** Verbandsprüfer

des Bundes der philatelistischen Prüfer e.V. im BDPh und APHV 08060 & XXXXX Zwickau, Bundschuhweg 1, Tel XXXXD375/522688

Datum 10.10.1994 Nr. 58 / 09

Es liegt eine Karte nach einem Gemälde von Prof. Diemer mit Luftschiff über dem Bodensee vor. Adreßseitig ist die Marke mit einer Mi DR 439 (4 RM-Zeppelinmarke mit Eindruck "1.Südamerikafahrt") frankiert und mit dem Bordstempel des LZ 127 GRAF ZEPPELIN am 19.5. 1930 gestempelt. Die Karte trägt weiter den roten deutschen Son derstempel der Reichspost für die Südamerikafahrt und den violetten us-amerikanischen Rhombenstempel der Type I (mit kpl. Fahrtroute) und den grünen Sonderankunftsstempel von Lakehurst N.J. vom 31.5. 1930. Schließlich wurde bildseitig noch ein Maschinen-Ank.Stp. mit Luftpostwerbung von Havanna / Kuba vom 2.6.1930 angebracht.

Die Karte ist echt und einwandfrei, Nach dem Sieger Spezialkatalog handelt es sich um die Nr. 57 FF.

Prüfgebiete : Deutsches Reich No. I-VI, Deutsche Zeppelinpost

E GIESECKE & DEVRIENT

Die Prüfung erfolgte auf Grund der Prüfordnung des Bundes der Philatelistischen Prüfer e.V.