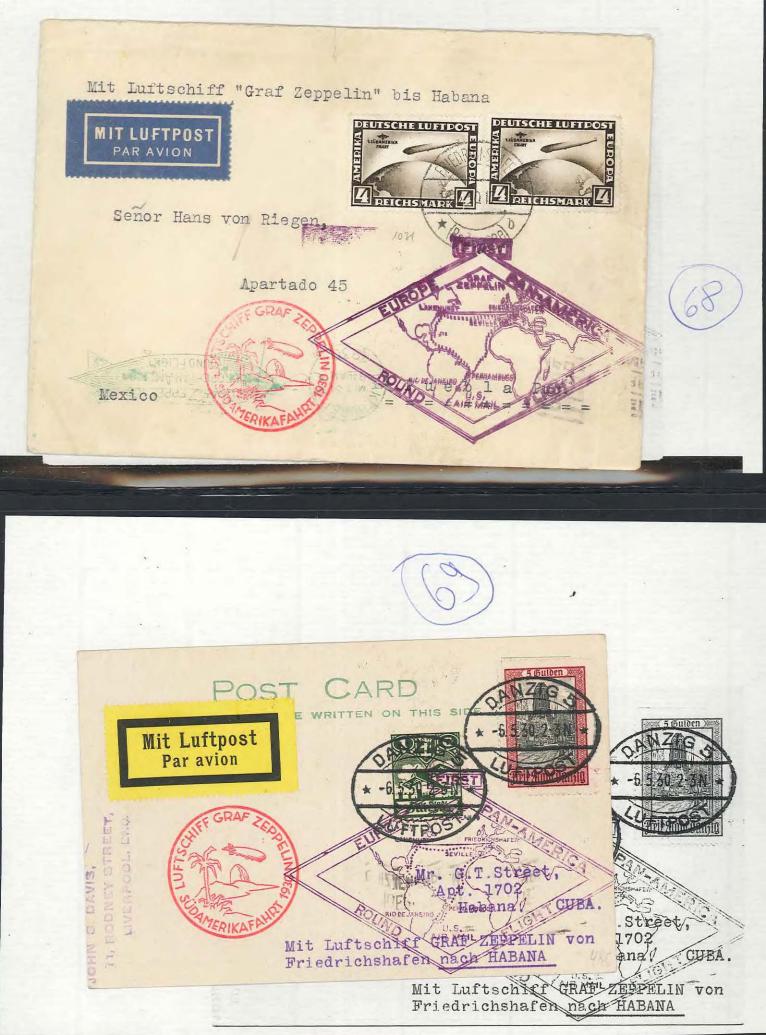

Mit (Cube BOPO Mit Luftschiff LZ 127 »Graf Zeppelin« bis Habanna (Cuba @ VIOLAT über dem Bodensee HI DEUTSCHIE LUFTDO GRAF 1930 1930 DEICHS ey. 400 MIT LUFTPOST U.S. PAR AVION crine a) ls ei rb S Inflockiff , Graf Expedia " Prüfordnung des Bundes der Philatelistischen Prüfer e.V. ches Reich No. I - VI, Zeppelinpost deutscher Luftschiffe bis Habana. DEUTSCHE LUFTPOST Part ( C C C C Pr A S) 50 17-18 18 18 5.30 MIT LUFTPOST Bode Senor Adolf Roch Wilderner a. fc. Ins. Georg Emmermann, S. en. E. ВРР Apartado 2523 mon Grur déntisch Dr. Joach Habana. 0 kopi buba. W.J.