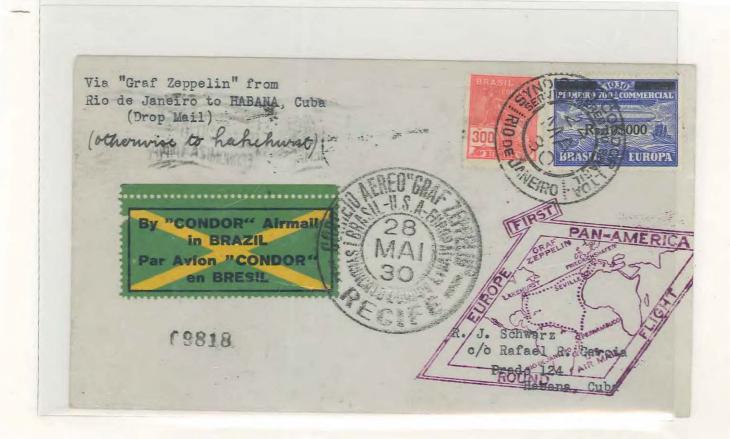

CAPÍTULO I. Vuelo del Graf Zeppelin 1930, países de América con destino a Cuba.

NOF

in BRAZIL

Par Avion "CONDOR" en BRESIL

Einlieferer Nr.: 5126 Einzellos

ätzlich über New York nach Habana

P.O. Box 4547 Danbury, CT 06813 PHONE: 203-792-3862 FAX: 203-798-7902 E-MAIL: info@nutmegstamp.com ZZBRA 1060 Brazil