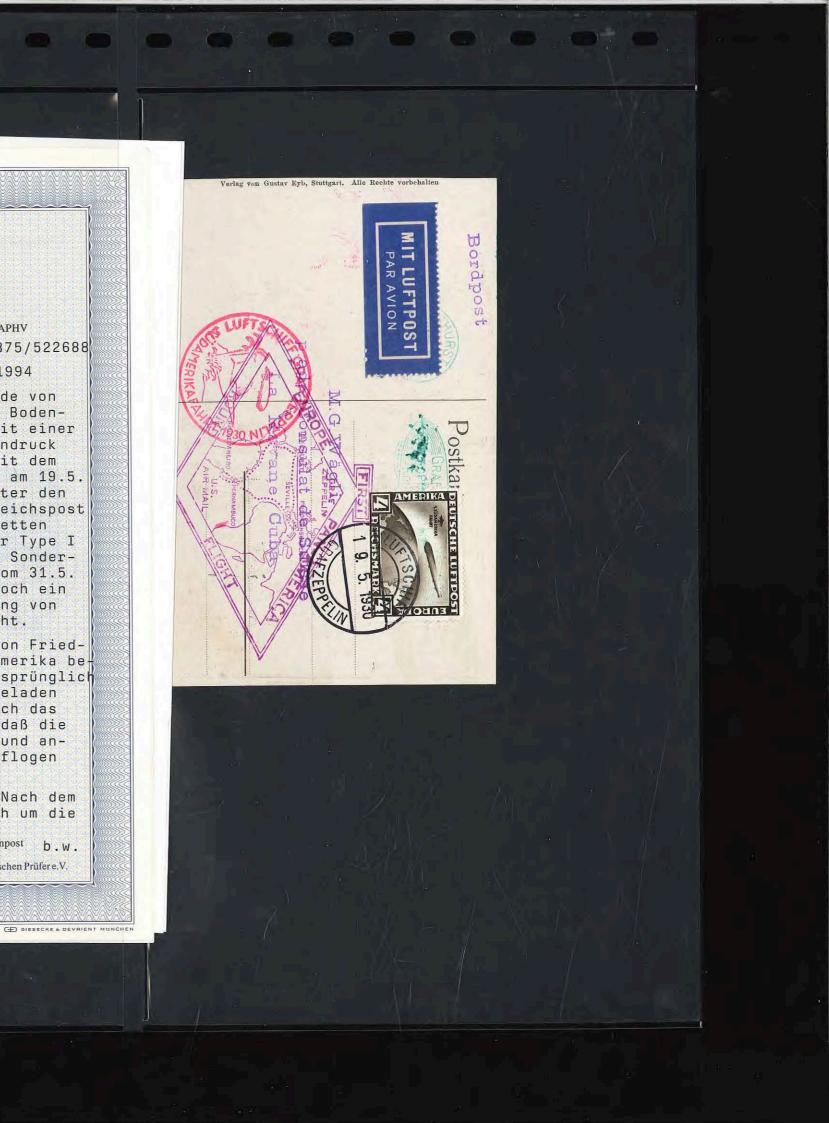

## DR. JOACHIM SIMON

Nr. 58 / 09 ... Datum 10.10.1994

roten deutschen Son derstempel der Reichspost "1.Südamerikafahrt") frankiert und mit dem Bordstempel des LZ 127 GRAF ZEPPELIN am 19.5. see vor. Adreßseitig ist die Marke mit einer (mit kpl. Fahrtroute) und den grünen Sonder-ankunftsstempel von Lakehurst N.J. vom 31.5. us-amerikanischen Rhombenstempel der Type I ein 1930 gestempelt. Die Karte trägt weiter den Prof. Diemer mit Luftschiff über dem Boden-Mi DR 439 (4 RM-Zeppelinmarke mit Eindruck Maschinen-Ank.Stp. mit Luftpostwerbung von einem Gemälde von für die Südamerikafahrt und den violetten Schließlich wurde bildseitig noch Havanna / Kuba vom 2.6.1930 angebracht. liegt eine Karte nach 1930. Es

Die Karte wurde mit dem Luftschiff von Friedrichshafen über Südamerika bis Nordamerika be fördert. Die Karte sollte bei der ursprünglich vorgesehenen Landung in Havanna ausgeladen werden. Wegen einer Gewitterfront wich das Luftschiff vom geplanten Kurs ab, sodaß die Karte bis Lakehurst befördert wurde und anschließend mit Luftpost nach Kuba geflogen wurde.

Die Karte ist echt und einwandfrei, Nach dem Sieger Spezialkatalog handelt es sich um die Nr. 57 FF.

Prüfgebiete: Deutsches Reich No. 1-VI, Deutsche Zeppelinpost b. w.

Die Prüfung erfolgte auf Grund der Prüfordnung des Bundes der Philatelistischen Prüfer e.V.

## **DR. JOACHIM SIMON** Verbandsprüfer

des Bundes der philatelistischen Prüfer e.V. im BDPh und APHV 08060 & XXXXX Zwickau, Bundschuhweg 1, Tel XXXXD375/522688

Datum 10.10.1994 Nr. 58 / 09

Es liegt eine Karte nach einem Gemälde von Prof. Diemer mit Luftschiff über dem Bodensee vor. Adreßseitig ist die Marke mit einer Mi DR 439 (4 RM-Zeppelinmarke mit Eindruck "1.Südamerikafahrt") frankiert und mit dem Bordstempel des LZ 127 GRAF ZEPPELIN am 19.5. 1930 gestempelt. Die Karte trägt weiter den roten deutschen Son derstempel der Reichspost für die Südamerikafahrt und den violetten us-amerikanischen Rhombenstempel der Type I (mit kpl. Fahrtroute) und den grünen Sonderankunftsstempel von Lakehurst N.J. vom 31.5. 1930. Schließlich wurde bildseitig noch ein Maschinen-Ank.Stp. mit Luftpostwerbung von Havanna / Kuba vom 2.6.1930 angebracht.

Die Karte ist echt und einwandfrei, Nach dem Sieger Spezialkatalog handelt es sich um die Nr. 57 FF.

Prüfgebiete : Deutsches Reich No. I-VI, Deutsche Zeppelinpost

E GIESECKE & DEVRIENT

Die Prüfung erfolgte auf Grund der Prüfordnung des Bundes der Philatelistischen Prüfer e.V.