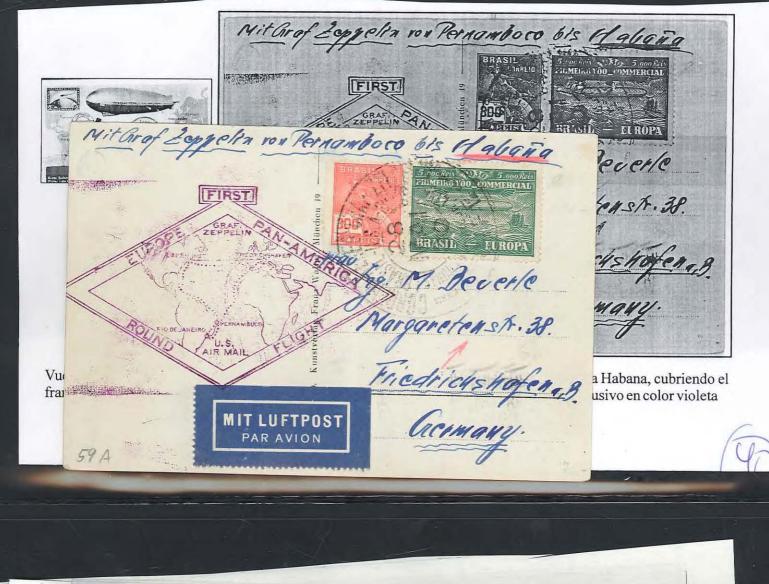

P.O. Box 4547 Danbury, CT 06813 PHONE: 203-792-3862 FAX: 203-798-7902 E-MAIL: info@nutmegstamp.com

WEB: www.nutmegstamp.com

ZZBRA

773294

109-02215-002215

**4240** Brazil ⊠ 1930 South America Flight, Rio de Janeiro - Recife - Lakehurst - (Havana) 25-31 May 1930 cover, San. Z6 pair+, black flight cachet, violet US flight cachet, Havana pmk on reverse. Age tone, spots. F (S.59D, M.66IBa) (PH)...\$300

WEB: www.nutmegstamp.com

P.O. Box 4547 Danbury, CT 06813 PHONE: 203-792-3862 FAX: 203-798-7902 E-MAIL: info@nutmegstamp.com 
 ZZBRA
 773295

 4241
 Brazil ⊠ 1930 South Ameri

109-02215-002215

**4241** Brazil ⊠ 1930 South America Flight, Recife - Lakehurst -(Havana) 28-31 May 1930 cover, San. Z6 pair+, black flight cachet as cnl, violet US flight cachet, Havana pmk on reverse. Minor faults. VF (S.59D, M.66IBd) (PH)...\$350