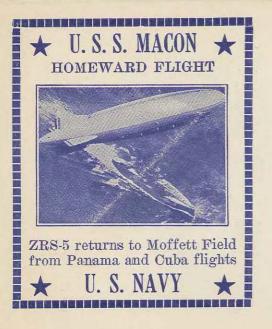

Holi

5 DIAS A: DEDUELDASE A LOS

D. Mujica 79 Matanzas. - Cuba

\* PRIMER VUELO \* DEL DIRIGIBLE \*MACON\* SOBRE MATANZAS \* CUBA MAYO \* 7 \* 1934

20) S COMBROS S &

Dr. José Garcia Castañeda Abogado y Notario. Holguin.