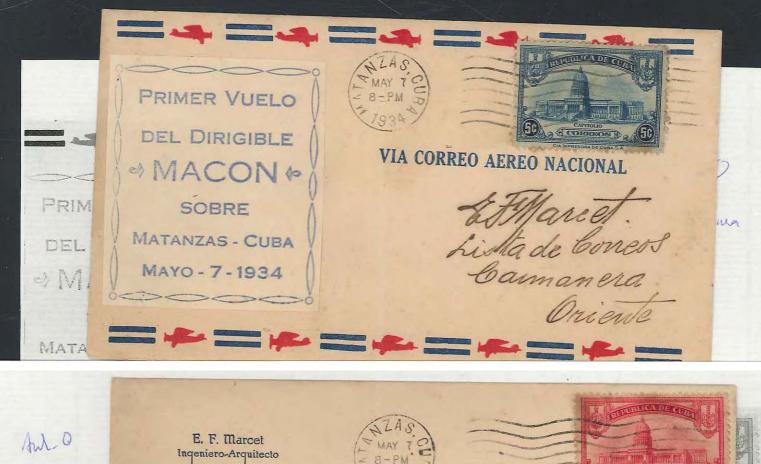

Holi

5 DIAS A: DEDUELDASE A LOS

D. Mujica 79 Matanzas. - Cuba

\* PRIMER VUELO \* DEL DIRIGIBLE \*MACON\* SOBRE MATANZAS \* CUBA MAYO \* 7 \* 1934

20) S COMBROS S &

Dr. José Garcia Castañeda Abogado y Notario. Holguin.