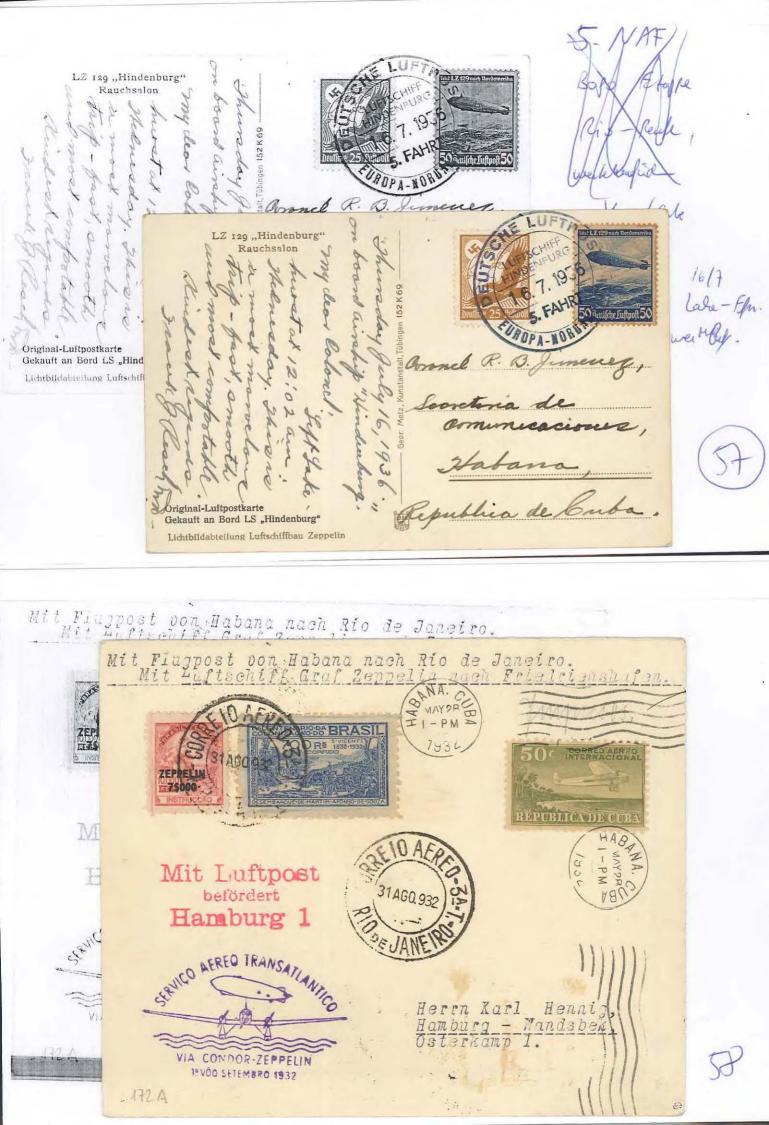

CAPÍTULO I. Vuelo del Graf Zeppelin 1930, países de América con destino a Cuba.

NOF

in BRAZIL

Par Avion "CONDOR" en BRESIL

Einlieferer Nr.: 5126 Einzellos

ätzlich über New York nach Habana

P.O. Box 4547 Danbury, CT 06813 PHONE: 203-792-3862 FAX: 203-798-7902 E-MAIL: info@nutmegstamp.com ZZBRA 1060 Brazil

## CAPÍTULO I. Vuelo del Graf Zeppelin 1930, países de América con destino a Cuba.

55

Viaje del Graf Zeppelin, New York, Estados Unidos el 2 de mayo de 1930 con destino a Cuba. Gomígrafo color violeta, siendo enviada y recepcionada en Río de Janeiro el 25 de mayo de 1930 y reexpedida a Cuba con recepción el 13 de julio. Se cubre el francueo con el sello de 2 50 dolares azul con la imagen de un zepelín