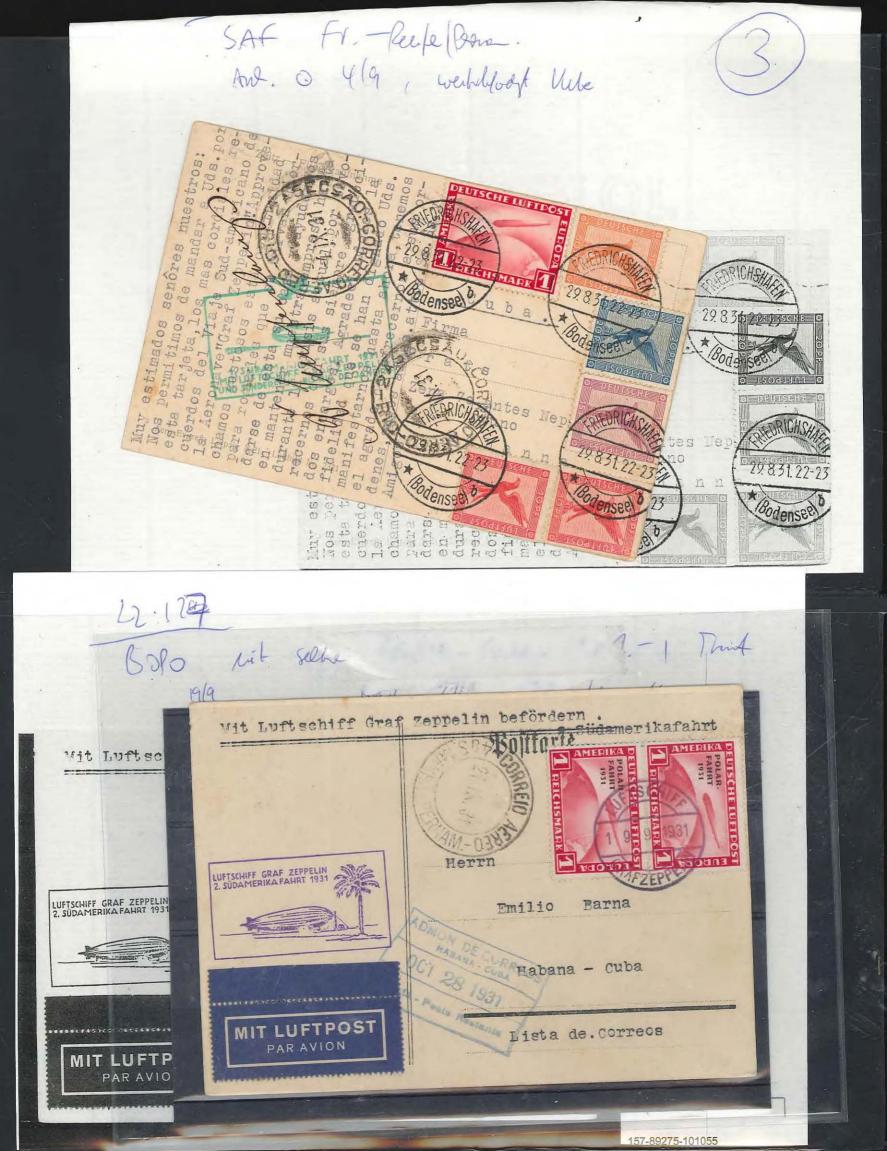

ERSTTAGIVARE! 20:-244 2014/1913 Zapul Dunlet - Udu dow and ledge in the + Sillyled a Seept in Ul MILIAN Luftnoft-Rarte 13. LUPT SCWGG Sinjoro L29 Belovant! Antonio González Cascajal Cuba Eustpost am Rhein Nachdruck verboten LZ 127 Mit L. Z. 124 Mos & Holy Gorcheine ward ifmere Ka Stall Graf Eggp. BOPO galget is Lähringer feleds 16 5 1929 THE PERSONALT 16/5/29 Etopk Fr. - Todon/F. Him lax Dities 4 John Alos A. Vola Gorcheine Mit L. Z. 127 25 Zahringer felee. 5 1929 - sid. Dan Stahringer fleeds 8. 1929 fett 16 5, 1929 PRECONSTANT (allet, Ard. 0 5/8/29 queloute Hirw lax Ditus bei ihrthur Kaup Defutt, M, verzögent wegen Abbruchs der 1. Amerikalahrt, Beförderung Halanna - 260-1 n. Han Jeptino Altos Mistort Cuba via Vew York