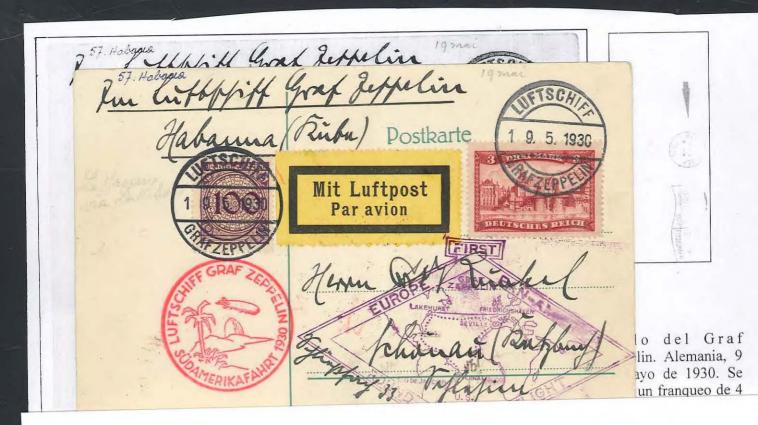

CAPÍTULO I. Vuelo del Graf Zeppelin 1930, países de América con destino a Cuba.

NOF

in BRAZIL

Par Avion "CONDOR" en BRESIL

Einlieferer Nr.: 5126 Einzellos

ätzlich über New York nach Habana

P.O. Box 4547 Danbury, CT 06813 PHONE: 203-792-3862 FAX: 203-798-7902 E-MAIL: info@nutmegstamp.com ZZBRA 1060 Brazil

## CAPÍTULO I. Vuelo del Graf Zeppelin 1930, países de América con destino a Cuba.

55

Viaje del Graf Zeppelin, New York, Estados Unidos el 2 de mayo de 1930 con destino a Cuba. Gomígrafo color violeta, siendo enviada y recepcionada en Río de Janeiro el 25 de mayo de 1930 y reexpedida a Cuba con recepción el 13 de julio. Se cubre el francueo con el sello de 2 50 dolares azul con la imagen de un zepelín