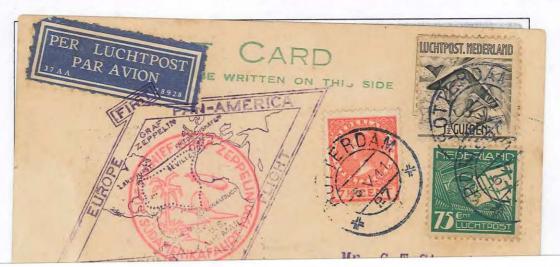

## DR. JOACHIM SIMON

Nr. 58 / 09 ... Datum 10.10.1994

roten deutschen Son derstempel der Reichspost "1.Südamerikafahrt") frankiert und mit dem Bordstempel des LZ 127 GRAF ZEPPELIN am 19.5. see vor. Adreßseitig ist die Marke mit einer (mit kpl. Fahrtroute) und den grünen Sonder-ankunftsstempel von Lakehurst N.J. vom 31.5. us-amerikanischen Rhombenstempel der Type I ein 1930 gestempelt. Die Karte trägt weiter den Prof. Diemer mit Luftschiff über dem Boden-Mi DR 439 (4 RM-Zeppelinmarke mit Eindruck Maschinen-Ank.Stp. mit Luftpostwerbung von einem Gemälde von für die Südamerikafahrt und den violetten Schließlich wurde bildseitig noch Havanna / Kuba vom 2.6.1930 angebracht. liegt eine Karte nach 1930. Es

Die Karte wurde mit dem Luftschiff von Friedrichshafen über Südamerika bis Nordamerika be fördert. Die Karte sollte bei der ursprünglich vorgesehenen Landung in Havanna ausgeladen werden. Wegen einer Gewitterfront wich das Luftschiff vom geplanten Kurs ab, sodaß die Karte bis Lakehurst befördert wurde und anschließend mit Luftpost nach Kuba geflogen wurde.

Die Karte ist echt und einwandfrei, Nach dem Sieger Spezialkatalog handelt es sich um die Nr. 57 FF.

Prüfgebiete: Deutsches Reich No. 1-VI, Deutsche Zeppelinpost b. w.

Die Prüfung erfolgte auf Grund der Prüfordnung des Bundes der Philatelistischen Prüfer e.V.

## **DR. JOACHIM SIMON** Verbandsprüfer

des Bundes der philatelistischen Prüfer e.V. im BDPh und APHV 08060 & XXXXX Zwickau, Bundschuhweg 1, Tel XXXXD375/522688

Datum 10.10.1994 Nr. 58 / 09

Es liegt eine Karte nach einem Gemälde von Prof. Diemer mit Luftschiff über dem Bodensee vor. Adreßseitig ist die Marke mit einer Mi DR 439 (4 RM-Zeppelinmarke mit Eindruck "1.Südamerikafahrt") frankiert und mit dem Bordstempel des LZ 127 GRAF ZEPPELIN am 19.5. 1930 gestempelt. Die Karte trägt weiter den roten deutschen Son derstempel der Reichspost für die Südamerikafahrt und den violetten us-amerikanischen Rhombenstempel der Type I (mit kpl. Fahrtroute) und den grünen Sonderankunftsstempel von Lakehurst N.J. vom 31.5. 1930. Schließlich wurde bildseitig noch ein Maschinen-Ank.Stp. mit Luftpostwerbung von Havanna / Kuba vom 2.6.1930 angebracht.

Die Karte ist echt und einwandfrei, Nach dem Sieger Spezialkatalog handelt es sich um die Nr. 57 FF.

Prüfgebiete : Deutsches Reich No. I-VI, Deutsche Zeppelinpost

E GIESECKE & DEVRIENT

Die Prüfung erfolgte auf Grund der Prüfordnung des Bundes der Philatelistischen Prüfer e.V.