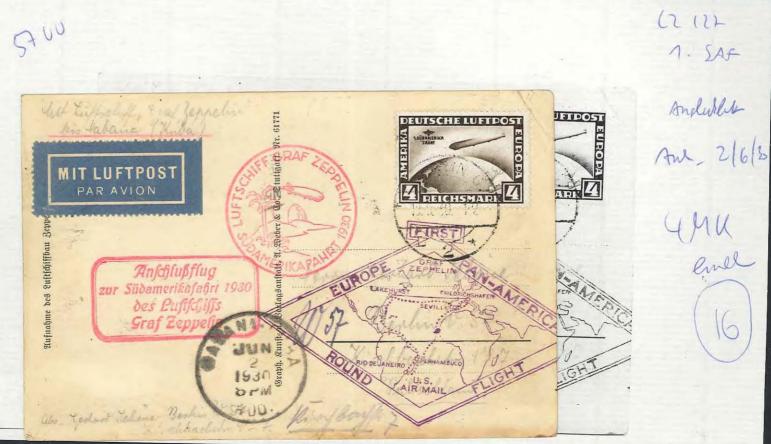

## DR. JOACHIM SIMON

Nr. 58 / 09 ... Datum 10.10.1994

roten deutschen Son derstempel der Reichspost "1.Südamerikafahrt") frankiert und mit dem Bordstempel des LZ 127 GRAF ZEPPELIN am 19.5. see vor. Adreßseitig ist die Marke mit einer (mit kpl. Fahrtroute) und den grünen Sonder-ankunftsstempel von Lakehurst N.J. vom 31.5. us-amerikanischen Rhombenstempel der Type I ein 1930 gestempelt. Die Karte trägt weiter den Prof. Diemer mit Luftschiff über dem Boden-Mi DR 439 (4 RM-Zeppelinmarke mit Eindruck Maschinen-Ank.Stp. mit Luftpostwerbung von einem Gemälde von für die Südamerikafahrt und den violetten Schließlich wurde bildseitig noch Havanna / Kuba vom 2.6.1930 angebracht. liegt eine Karte nach 1930. Es

## **DR. JOACHIM SIMON** Verbandsprüfer

des Bundes der philatelistischen Prüfer e.V. im BDPh und APHV 08060 & XXXXX Zwickau, Bundschuhweg 1, Tel XXXXD375/522688

Datum 10.10.1994 Nr. 58 / 09

Es liegt eine Karte nach einem Gemälde von Prof. Diemer mit Luftschiff über dem Bodensee vor. Adreßseitig ist die Marke mit einer Mi DR 439 (4 RM-Zeppelinmarke mit Eindruck "1.Südamerikafahrt") frankiert und mit dem Bordstempel des LZ 127 GRAF ZEPPELIN am 19.5. 1930 gestempelt. Die Karte trägt weiter den roten deutschen Son derstempel der Reichspost für die Südamerikafahrt und den violetten us-amerikanischen Rhombenstempel der Type I (mit kpl. Fahrtroute) und den grünen Sonderankunftsstempel von Lakehurst N.J. vom 31.5. 1930. Schließlich wurde bildseitig noch ein Maschinen-Ank.Stp. mit Luftpostwerbung von Havanna / Kuba vom 2.6.1930 angebracht.