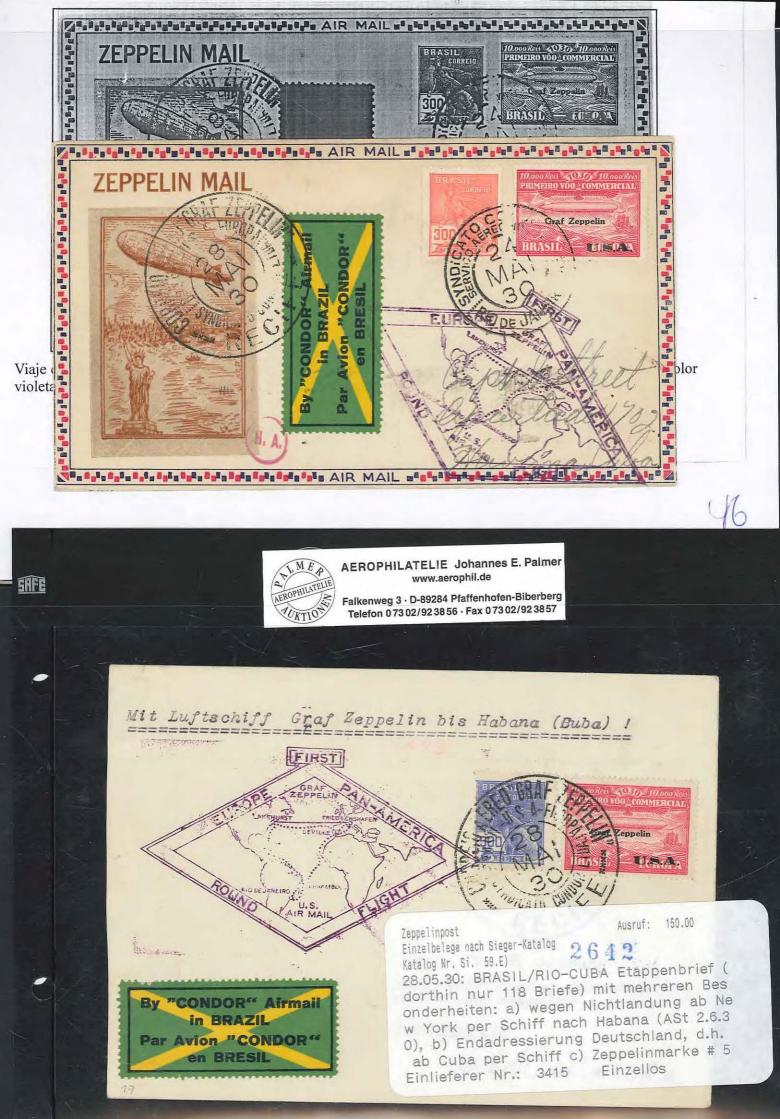

-792-3862 FAX: 203-798-7902 E-MAIL: info@nutmegstamp.com

WEB: www.nutmegstamp.com

ZZBRA

773294

109-02215-002215

**4240** Brazil ⊠ 1930 South America Flight, Rio de Janeiro - Recife - Lakehurst - (Havana) 25-31 May 1930 cover, San. Z6 pair+, black flight cachet, violet US flight cachet, Havana pmk on reverse. Age tone, spots. F (S.59D, M.66IBa) (PH)...\$300





WEB: www.nutmegstamp.com

P.O. Box 4547 Danbury, CT 06813 PHONE: 203-792-3862 FAX: 203-798-7902 E-MAIL: info@nutmegstamp.com 
 ZZBRA
 773295

 4241
 Brazil ⊠ 1930 South Ameri

109-02215-002215

**4241** Brazil ⊠ 1930 South America Flight, Recife - Lakehurst -(Havana) 28-31 May 1930 cover, San. Z6 pair+, black flight cachet as cnl, violet US flight cachet, Havana pmk on reverse. Minor faults. VF (S.59D, M.66IBd) (PH)...\$350





CAPÍTULO I. Vuelo del Graf Zeppelin 1930, países de América con destino a Cuba.





NOF

in BRAZIL

Par Avion "CONDOR" en BRESIL

Einlieferer Nr.: 5126 Einzellos

ätzlich über New York nach Habana



P.O. Box 4547 Danbury, CT 06813 PHONE: 203-792-3862 FAX: 203-798-7902 E-MAIL: info@nutmegstamp.com ZZBRA 1060 Brazil

173251

119-09000-100436

Brazil 🖂 1930 South America Return Flight, Rio de Janeiro -

Havana via Lakehurst cover, San. Z5+, black flight cachet, purple US flight cachet, black/yellow/green etiquette, Havana pmk on reverse. Nice cover. VF (S.59H, M.66IB) (PH)...\$400





## CAPÍTULO I. Vuelo del Graf Zeppelin 1930, países de América con destino a Cuba.



55



Viaje del Graf Zeppelin, New York, Estados Unidos el 2 de mayo de 1930 con destino a Cuba. Gomígrafo color violeta