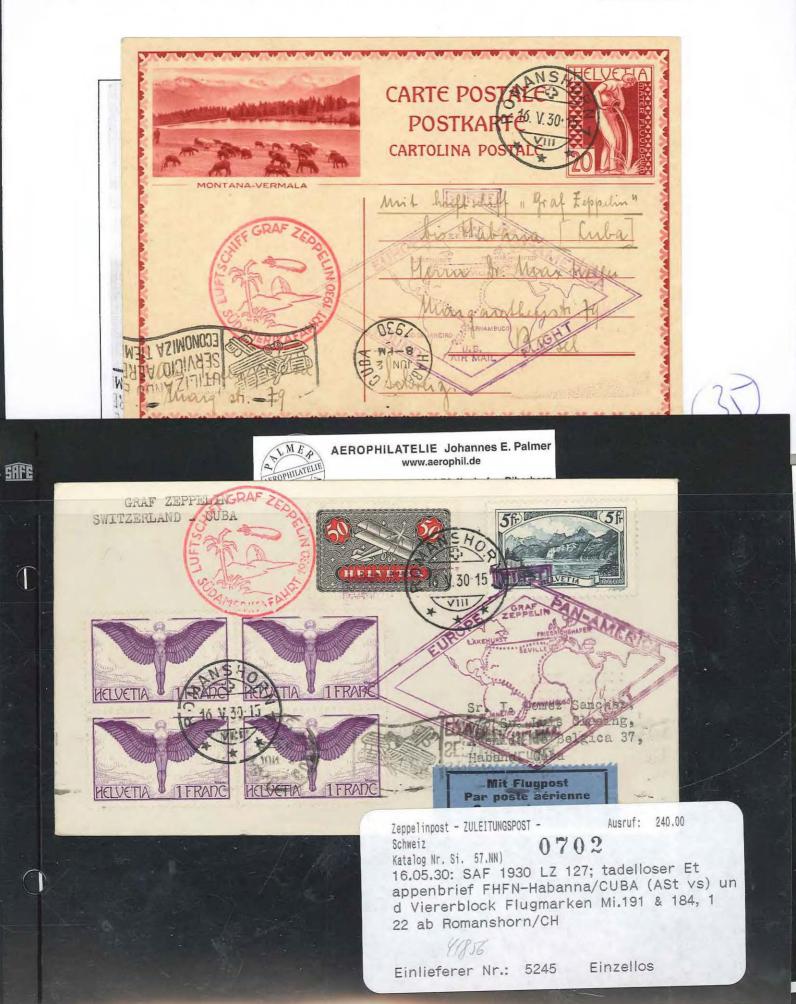

## DR. JOACHIM SIMON

Nr. 58 / 09 ... Datum 10.10.1994

roten deutschen Son derstempel der Reichspost "1.Südamerikafahrt") frankiert und mit dem Bordstempel des LZ 127 GRAF ZEPPELIN am 19.5. see vor. Adreßseitig ist die Marke mit einer (mit kpl. Fahrtroute) und den grünen Sonder-ankunftsstempel von Lakehurst N.J. vom 31.5. us-amerikanischen Rhombenstempel der Type I ein 1930 gestempelt. Die Karte trägt weiter den Prof. Diemer mit Luftschiff über dem Boden-Mi DR 439 (4 RM-Zeppelinmarke mit Eindruck Maschinen-Ank.Stp. mit Luftpostwerbung von einem Gemälde von für die Südamerikafahrt und den violetten Schließlich wurde bildseitig noch Havanna / Kuba vom 2.6.1930 angebracht. liegt eine Karte nach 1930. Es

Die Karte wurde mit dem Luftschiff von Friedrichshafen über Südamerika bis Nordamerika be fördert. Die Karte sollte bei der ursprünglich vorgesehenen Landung in Havanna ausgeladen werden. Wegen einer Gewitterfront wich das Luftschiff vom geplanten Kurs ab, sodaß die Karte bis Lakehurst befördert wurde und anschließend mit Luftpost nach Kuba geflogen wurde.

Die Karte ist echt und einwandfrei, Nach dem Sieger Spezialkatalog handelt es sich um die Nr. 57 FF.

Prüfgebiete: Deutsches Reich No. 1-VI, Deutsche Zeppelinpost b. w.

Die Prüfung erfolgte auf Grund der Prüfordnung des Bundes der Philatelistischen Prüfer e.V.

## **DR. JOACHIM SIMON** Verbandsprüfer

des Bundes der philatelistischen Prüfer e.V. im BDPh und APHV 08060 & XXXXX Zwickau, Bundschuhweg 1, Tel XXXXD375/522688

Datum 10.10.1994 Nr. 58 / 09

Es liegt eine Karte nach einem Gemälde von Prof. Diemer mit Luftschiff über dem Bodensee vor. Adreßseitig ist die Marke mit einer Mi DR 439 (4 RM-Zeppelinmarke mit Eindruck "1.Südamerikafahrt") frankiert und mit dem Bordstempel des LZ 127 GRAF ZEPPELIN am 19.5. 1930 gestempelt. Die Karte trägt weiter den roten deutschen Son derstempel der Reichspost für die Südamerikafahrt und den violetten us-amerikanischen Rhombenstempel der Type I (mit kpl. Fahrtroute) und den grünen Sonderankunftsstempel von Lakehurst N.J. vom 31.5. 1930. Schließlich wurde bildseitig noch ein Maschinen-Ank.Stp. mit Luftpostwerbung von Havanna / Kuba vom 2.6.1930 angebracht.

Die Karte ist echt und einwandfrei, Nach dem Sieger Spezialkatalog handelt es sich um die Nr. 57 FF.

Prüfgebiete : Deutsches Reich No. I-VI, Deutsche Zeppelinpost

E GIESECKE & DEVRIENT

Die Prüfung erfolgte auf Grund der Prüfordnung des Bundes der Philatelistischen Prüfer e.V.