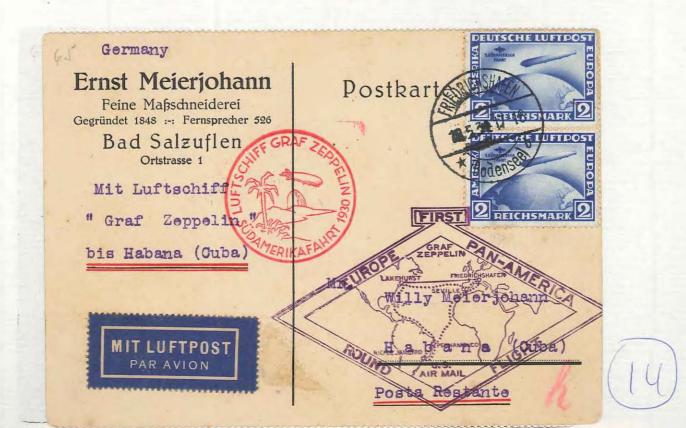

Mit (Cube BOPO Mit Luftschiff LZ 127 »Graf Zeppelin« bis Habanna (Cuba @ VIOLAT über dem Bodensee HI DEUTSCHIE LUFTDO GRAF 1930 1930 DEICHS ey. 400 MIT LUFTPOST U.S. PAR AVION crine a) ls ei rb S Inflockiff , Graf Expedia " Prüfordnung des Bundes der Philatelistischen Prüfer e.V. ches Reich No. I - VI, Zeppelinpost deutscher Luftschiffe bis Habana. DEUTSCHE LUFTPOST Part ( C C C C Pr A S) 50 17-18 18 18 5.30 MIT LUFTPOST Bode Senor Adolf Roch Wilderner a. fc. Ins. Georg Emmermann, S. en. E. ВРР Apartado 2523 mon Grur déntisch Dr. Joach Habana. 0 kopi buba. W.J.