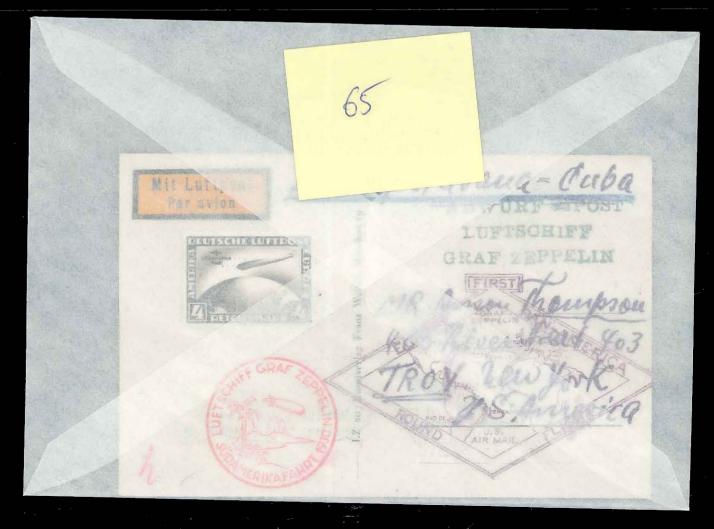

N. SAF

11 172

4 Ml 2× Vak

P.O. Box 4547 Danbury, CT 06813

PHONE: 203-792-3862 FAX: 203-798-7902 E-MAIL: info@nutmegstamp.com WEB: www.nutmegstamp.com

774231

157-89275-101055

2733 1930 Flights 🖂 South America Flight, Friedrichshafen -Lakehurst cover directed but not flown to Havana (no Havana pmk), C39, red flight cachet, violet US flight cachet, Lakehurst pmk on face. VF (S.57N, M.66a) (PH)...\$200