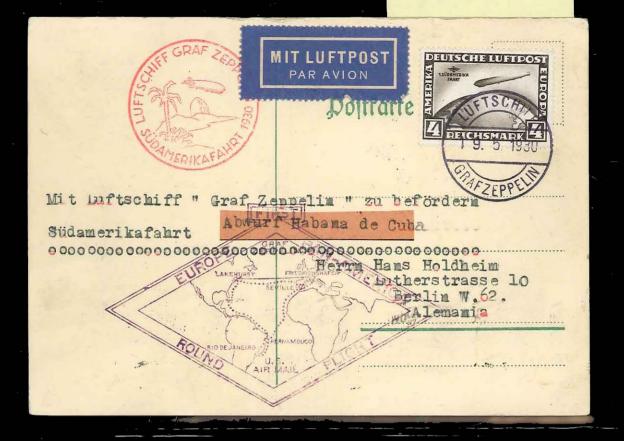

Mit (Cube BOPO Mit Luftschiff LZ 127 »Graf Zeppelin« bis Habanna (Cuba @ VIOLAT über dem Bodensee HI DEUTSCHIE LUFTDO GRAF 1930 1930 DEICHS ey. 400 MIT LUFTPOST U.S. PAR AVION crine a) ls ei rb S Inflockiff , Graf Expedia " Prüfordnung des Bundes der Philatelistischen Prüfer e.V. ches Reich No. I - VI, Zeppelinpost deutscher Luftschiffe bis Habana. DEUTSCHE LUFTPOST Part ( C C C C Pr A S) 50 17-18 18 18 5.30 MIT LUFTPOST Bode Senor Adolf Roch Wilderner a. fc. Ins. Georg Emmermann, S. en. E. ВРР Apartado 2523 mon Grur déntisch Dr. Joach Habana. 0 kopi buba. W.J.

Me. Mit Luftschiff Graf Leppelin nach Havanna. **DEUTSCHE LUFTPO** I DE DOST MISSING EURO di Cin AND PERCHISMAL FIRST GRAF Mit Luftpost ERNAMBUCC Euba Par avion Per aeroplano

C

AEROPHILATELIE Johannes E. Palmer www.aerophil.de